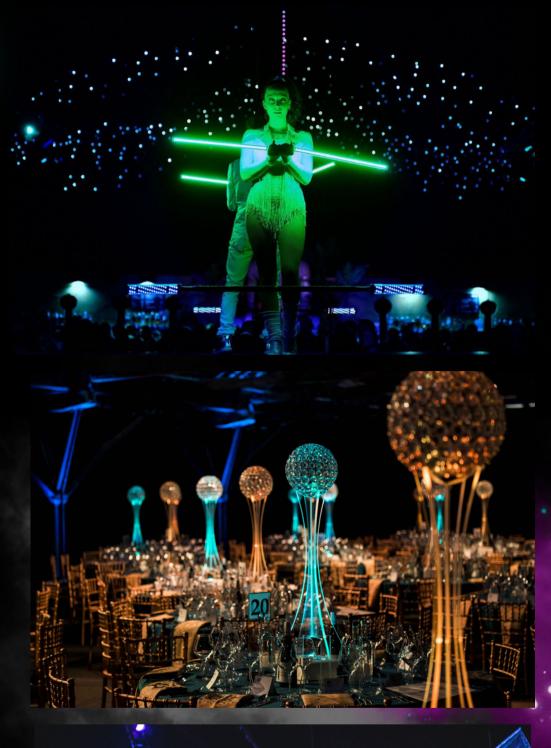

## MIXED GROUP NIGHT TICKET INCLUSIONS

SPECTACULAR INSTAGRAMMABLE PARTIES

GLASS OF PROSECCO OR MOCKTAIL ON ARRIVAL

DELICIOUS SELECTION OF PRE-DINNER CANAPES

AWARD-WINNING THREE COURSE DINING, FEATURING BESPOKE DESSERT PLATTERS

SURVIVOR'S BREAKFAST

SUSTAINABLE LED CENTRE-PIECES

WORLD-CLASS ENTERTAINMENT TO EXCITE AND AMAZE (TO BE ANNOUNCED)

LIVE DJ

UNLIMITED HOUSE WINES, HOUSE BEERS, PROSECCO & SOFT DRINKS AVAILABLE ON OUR ALL-INCLUSIVE NIGHTS