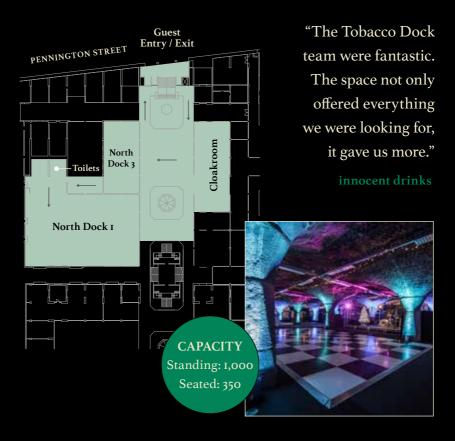

# North Dock

With exposed brickwork and low, vaulted ceilings, the architecture of the North Dock is the perfect backdrop for your Christmas party. Add elements of The Enchanted Forest, or work with the space to create your own bespoke event.

## **Guest Journey**

- Guests enter via the Pennington Street west entrance
- North Dock 3 offers a stunning space for a drinks reception
- Dinner is served in North Dock 1 with space for dancing