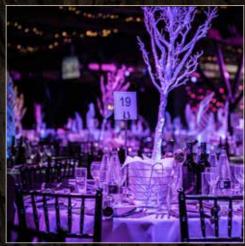

# ENCHANTED FOREST

Christmas 2022

Lose yourself in the Enchanted Forest, a place of mystery and intrigue.

Let our ethereal companions take you on a journey of excitement and exhibitation this December.

A brand-new theme curated especially for Tobacco Dock, we promise to delight and dazzle with menus and activities to suit groups of all sizes.

# East Mall

Take your guests on a journey through the East Mall – our Grade 1 listed beams, exposed brick and metal work blend with our Enchanted Forest theming to give a truly magical event space. Or bring your own theme to life – the choice is yours.

# North Dock

With exposed brickwork and low, vaulted ceilings, the architecture of the North Dock is the perfect backdrop for your Christmas party. Add elements of The Enchanted Forest, or work with the space to create your own bespoke event.

# **Exclusive Parties**

Gallery

Our flagship event space, boasting one of the largest party spaces in London. With beautiful Grade I listed beams and a host of potential event options, our Enchanted Forest theming will add a spectacular touch to an already impressive backdrop.