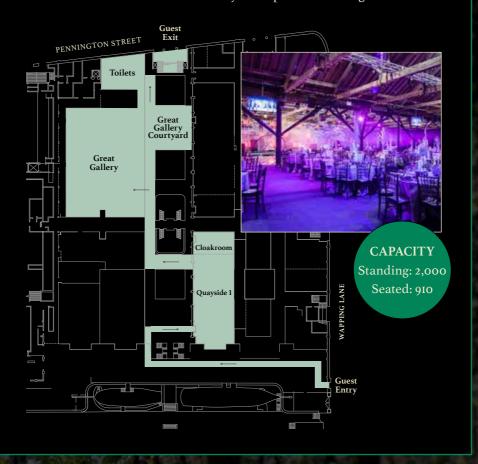

# **Exclusive Parties**

Gallery

Our flagship event space, boasting one of the largest party spaces in London. With beautiful Grade I listed beams and a host of potential event options, our Enchanted Forest theming will add a spectacular touch to an already impressive backdrop.

## **Guest Journey**

- Guests enter via the Wapping Lane or Lower Quayside entrance
- Quayside 1 offers a stunning space for a drinks reception and cloakroom
- Dinner is served in the Great Gallery with space for dancing