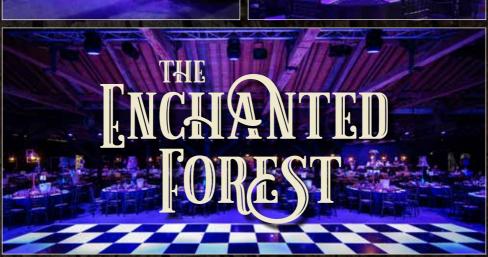

# ENCHANTED FOREST

• Christmas 2022 •

**BEST CHRISTMAS PARTY VENUE** 

# ENCHANTED FOREST

Christmas 2022

Lose yourself in the Enchanted Forest, a place of mystery and intrigue.

Let our ethereal companions take you on a journey of excitement and exhibitation this December.

A brand-new theme curated especially for Tobacco Dock, we promise to delight and dazzle with menus and activities to suit groups of all sizes.