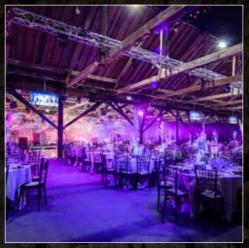

# **Exclusive Parties**

Gallery

Our flagship event space, boasting one of the largest party spaces in London. With beautiful Grade I listed beams and a host of potential event options, our Enchanted Forest theming will add a spectacular touch to an already impressive backdrop.

## **Guest Journey**

- Guests enter via the Wapping Lane or Lower Quayside entrance
- Quayside 1 offers a stunning space for a drinks reception and cloakroom
- Dinner is served in the Great Gallery with space for dancing