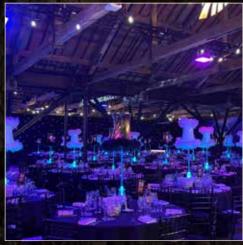

# East Mall

Take your guests on a journey through the East Mall – our Grade 1 listed beams, exposed brick and metal work blend with our Enchanted Forest theming to give a truly magical event space. Or bring your own theme to life – the choice is yours.

### **Guest Journey**

- Guests enter via the Pennington Street east entrance
- East Mall 1 offers a stunning space for a drinks reception and cloakroom
- Dinner is served in the Little Gallery with space for dancing