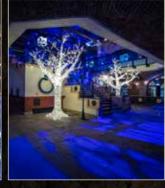

# North Dock

With exposed brickwork and low, vaulted ceilings, the architecture of the North Dock is the perfect backdrop for your Christmas party. Add elements of The Enchanted Forest, or work with the space to create your own bespoke event.

## **Guest Journey**

- Guests enter via the Pennington Street west entrance
- North Dock 3 offers a stunning space for a drinks reception
- Dinner is served in North Dock 1 with space for dancing