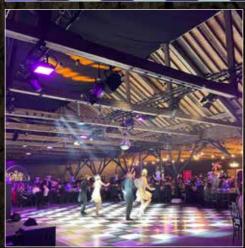

# Mixed Parties Christmas 2022

Back for another spectacular year, our mixed party nights are the perfect solution for smaller groups looking to experience the spectacular hospitality that Tobacco Dock has become synonymous for.

Suitable for groups of eight or more guests, our Enchanted Forest dinner packages are excellent value for money, with a choice of bolt-on drinks packages or special, all-inclusive, ticketed nights.

All events include a glass of fizz on arrival, first-class live music, spectacularly themed entertainment and surprises, delicious catering, splendid drinks options, and impressive resident DJ - all set inside our spectacular Grade 1 listed venue.