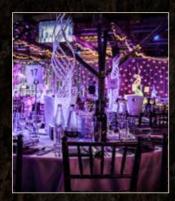

# **Exclusive Parties**

# East Mall

Take your guests on a journey through the East Mall – our Grade 1 listed beams, exposed brick and metal work blend with our Enchanted Forest theming to give a truly magical event space. Or bring your own theme to life – the choice is yours.

### **Guest Journey**

- Guests enter via the Pennington Street east entrance
- East Mall 1 offers a stunning space for a drinks reception and cloakroom
- Dinner is served in the Little Gallery with space for dancing