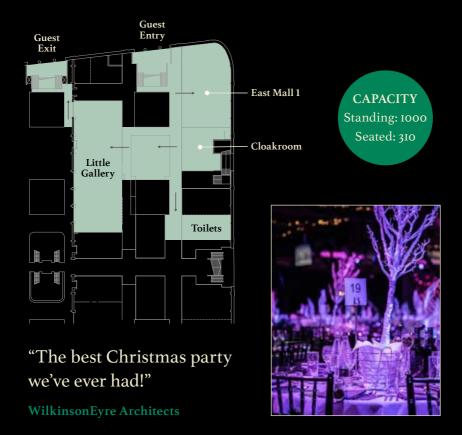

# East Mall

Take your guests on a journey through the East Mall – our Grade 1 listed beams, exposed brick and metal work blend with our Enchanted Forest theming to give a truly magical event space. Or bring your own theme to life – the choice is yours.

### **Guest Journey**

- Guests enter via the Pennington Street east entrance
- East Mall 1 offers a stunning space for a drinks reception and cloakroom
- Dinner is served in the Little Gallery with space for dancing