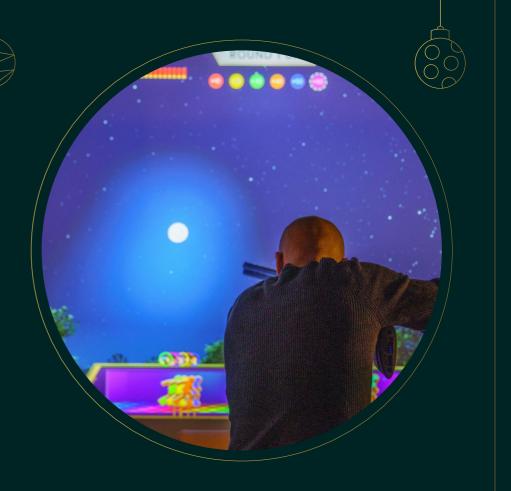

## **MOONSHOT**

#### SHOOT FOR THE STARS!

The first shooter to hit the target of 250 points will land their rocket on the moon and win the game.