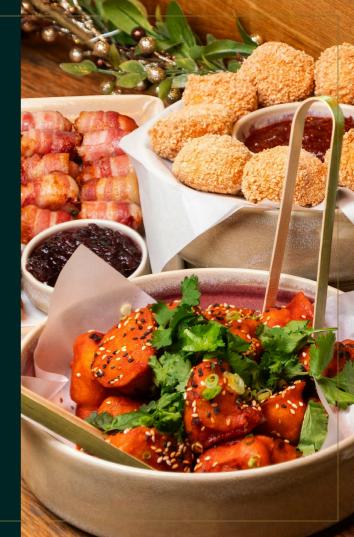

## CHRISTMAS EVENT MENU

ON ARRIVAL

GIANT GREEN OLIVES (VE, GF)
Contains: Sulphites

GRISSINI (VE)

TO STAR

#### **SALMON CONE**

Contains: Gluten, Eggs, Fish, Mustard, Tree nuts, Soya

FLAMED CELERIAC CHIMMI CHURRI (VE)

Contains: Sulphites, Celery, Gluten

TO FOLLOW

CRISPY CHICKEN SLIDERS
Contains: Gluten, Eggs, Soya

BOCCONCINI FRITTERS HOUSE-MADE TOMATO JAM (GF, V) Contains: Milk, Eggs

BEEF CROQUETTES (GF)
Contains: Eggs, Mustard, Sulphites

SWEET CORN RIBS (VE GF)
Contains: Gluten - Sulphites

"KFC"

Contains: Gluten - Mustard, Sesame, Soya, Sulphites

FIOR DE LATTE FLATBREAD (V) Contains: Gluten - Milk HAM HOCK FLATBREAD
Contains: Gluten - Milk

VEGAN FLATBREAD (V)

PIGS IN BLANKETS WITH HOUSE-MADE CRANBERRY

Contains: Gluten - Milk

SAUCE

TO EINICH

MINI MINCE PIES