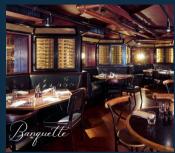

| SPACE            | 1   | 景  | AREA INFO                                  |
|------------------|-----|----|--------------------------------------------|
| Banquette        | 20  | 28 | Dining or base area                        |
| Library          | 25  | 12 | Semi private                               |
| Lounge           | 30  | 14 | Semi private                               |
| Lounge & Terrace | 60  | 20 | Semi private with exclusive terrace        |
| Copper Bar       | 80  | 50 | Semi private<br>with private bar           |
| Soda Room        | 150 | 50 | Private room with private bar and DJ booth |