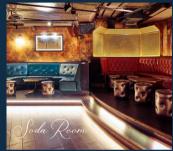

| SPACE            | 1   | 景  | AREA INFO                                  |
|------------------|-----|----|--------------------------------------------|
| Banquette        | 20  | 28 | Dining or base area                        |
| Library          | 25  | 12 | Semi private                               |
| Lounge           | 30  | 14 | Semi private                               |
| Lounge & Terrace | 60  | 20 | Semi private with exclusive terrace        |
| Copper Bar       | 80  | 50 | Semi private<br>with private bar           |
| Soda Room        | 150 | 50 | Private room with private bar and DJ booth |