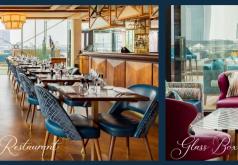

#### YOUR festive SPACE \*

| SPACE                  | 1   | 景   | AREA INFO                                     |
|------------------------|-----|-----|-----------------------------------------------|
| Restaurant             | 50  | 100 | Available for<br>exclusive hires              |
| Bar area               | 100 | 40  | Base Areas                                    |
| Glass box              | 50  | 15  | Semi private                                  |
| Palm rooms             | 20  | 15  | Private room                                  |
| Full Exclusive         | 250 | 100 | Exclusive venue<br>with private bar           |
| Royal London<br>Suites | 250 | 250 | Exclusive lower ground floor with private bar |