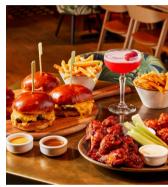

-----------------------|
| Full Venue      | 275<br>410 inside /<br>180 outside | 135 | Private bar in Sports<br>Lounge; Exclusive hire |
| Outside Terrace | 100                                | 110 | Semi-exclusive                                  |
| Sports Lounge   | 150                                | 80  | Semi-exclusive                                  |







| SPACE          | <u> </u> | Ħ   | AREA INFO      |
|----------------|----------|-----|----------------|
| Full Venue     | 250      | 140 | Exclusive hire |
| Terrace        | 80       | 50  | Semi-private   |
| The North Banq | 80       | 40  | Semi-private   |
| End zone       | 30       | 20  | Semi-private   |
| Pit Box        | 50       | 35  | Semi-private   |
| The Fairway    | 50       | 36  | Semi-private   |







| SPACE       |     | Ħ   | AREA INFO                                 |
|-------------|-----|-----|-------------------------------------------|
| Full venue  | 350 | 120 | Private bars, stand-alone<br>sound system |
| Back corner | 75  | 40  | Semi-exclusive                            |









| SPACE         | -   | Ħ   | AREA INFO                                |
|---------------|-----|-----|------------------------------------------|
| Full venue    | 250 | 125 | Private bar, stand-alone<br>sound system |
| Booths        | 0   | 8   | n/a                                      |
| Sports Lounge | 30  | 15  | n/a                                      |





Located near Bishopsgate in Old Broad Street, Broadleaf is the best destination for a unique sports viewing experience.

Whether it