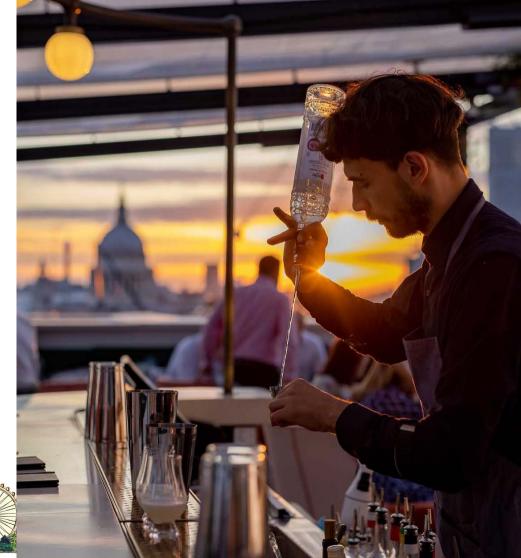

#### EUXURY ROOFTOP EXPERIENCE IN THE HEART OF LONDON

Split over two floors, Wagtail includes a restaurant with two private terraces, an elegant fully heated and covered rooftop terrace bar, and an exclusive private dining room in the Cupola crowning the building.

Wagtail delivers the ultimate 360° views of iconic London landmarks, such as Tower Bridge, St. Paul's Cathedral, the Shard, the Gherkin and the Walkie Talkie. With a 1:30am licence and a bespoke event planning service, Wagtail is the ultimate luxury event venue.