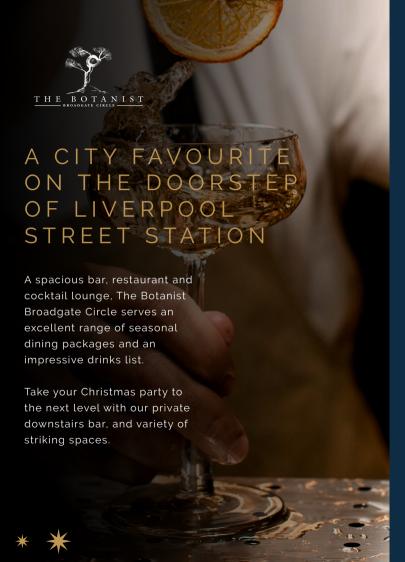

# AN ALL DAY CITY HOTSPOT ON FINSBURY SQUARE

Burdock boasts a unique, vibrantly decorated interior with flexible spaces for every kind of celebration.

Whether it's a team Christmas lunch or a drinks party with a shuffleboard tournament, our striking spaces and flexible package options will ensure it's a smash hit!