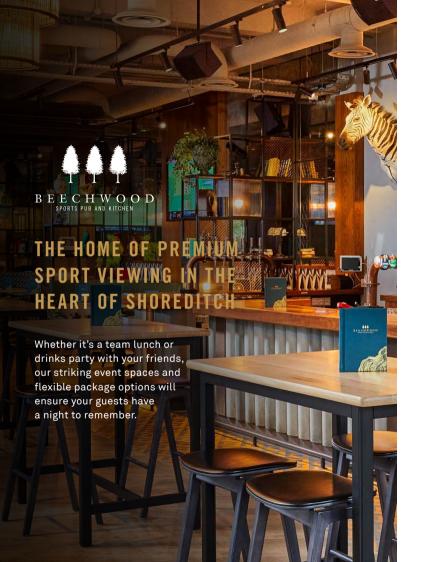

# AN ALL DAY CITY HOTSPOT ON FINSBURY SQUARE

Burdock boasts a unique, vibrantly decorated interior with flexible spaces for every kind of celebration.

Whether it's a team Christmas lunch or a drinks party with a shuffleboard tournament, our striking spaces and flexible package options will ensure it's a smash hit!