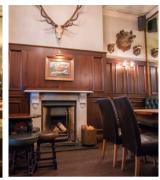

### LONDON'S LEADING GAME RESTAURANT

Opposite Barbican, The Jugged Hare prides itself on full flavours, innovative ideas and perfectly executed dishes. A focus on traditional and quality seasonal British ingredients and an extensive, expertly sourced wine list, makes this handsome gastro pub a game-changing Christmas event spot.

| SPACE          | 1   | 黃                           | AREA INFO            |
|----------------|-----|-----------------------------|----------------------|
| Josephine Room | 70  | 45                          | Private room         |
| Gourmet Booths | 35  | 30                          | Semi private         |
| Banquets       | -   | 16                          | -                    |
| Bar Barrels    | 20  | High<br>stools<br>available | Semi private         |
| Full Exclusive | 220 | 113                         | Private room and bar |