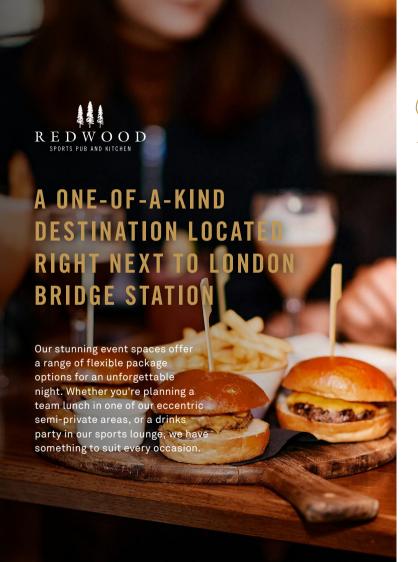

-----------------------------|
| Full venue                     | 500 | 130 | Exclusive hire                                                                |
| Racing corner                  | 60  | 40  | Semi-exclusive, private toilets, decorations allowed                          |
| Mezzanine                      | 75  | 45  | Private bar, decorations allowed                                              |
| Mezzanine and<br>Racing corner | 135 | 85  | Private bar, private toilets<br>(excludes accessible),<br>decorations allowed |
| Oval bar                       | 120 | 50  | Private bar, private toilets,<br>decorations allowed                          |
| Main sports<br>bar             | 200 | 60  | Decorations allowed with exclusive hire                                       |















| SPACE           |                                    | Ħ   | AREA INFO                                       |
|-----------------|------------------------------------|-----|-------------------------------------------------|
| Full Venue      | 275<br>410 inside /<br>180 outside | 135 | Private bar in Sports<br>Lounge; Exclusive hire |
| Outside Terrace | 100                                | 110 | Semi-exclusive                                  |
| Sports Lounge   | 150                                | 80  | Semi-exclusive                                  |







| SPACE          | <u> </u> | Ħ   | AREA INFO      |
|----------------|----------|-----|----------------|
| Full Venue     | 250      | 140 | Exclusive hire |
| Terrace        | 80       | 50  | Semi-private   |
| The No