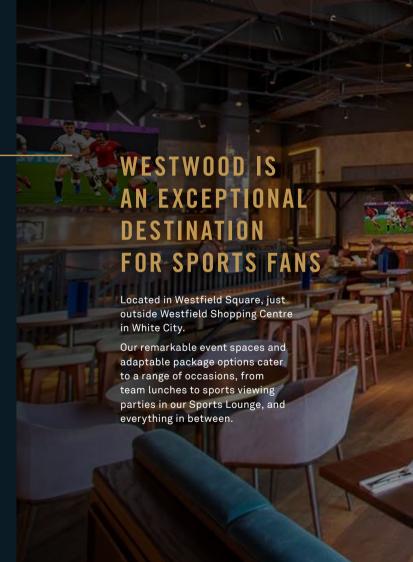

Based in the heart of Bank, Goldwood is a unique destination for unrivalled sports viewing.

With a variety of stunning spaces and adaptable packages, our venue provides the perfect backdrop for your event.

Whether you're planning a private sports viewing or a team lunch with your colleagues, we have something to suit every occasion.

| SPACE                          | -   | Ħ   | AREA INFO                                                                     |
|--------------------------------|-----|-----|-------------------------------------------------------------------------------|
| Full venue                     | 500 | 130 | Exclusive hire                                                                |
| Racing corner                  | 60  | 40  | Semi-exclusive, private toilets, decorations allowed                          |
| Mezzanine                      | 75  | 45  | Private bar, decorations allowed                                              |
| Mezzanine and<br>Racing corner | 135 | 85  | Private bar, private toilets<br>(excludes accessible),<br>decorations allowed |
| Oval bar                       | 120 | 50  | Private bar, private toilets,<br>decorations allowed                          |
| Main sports<br>bar             | 200 | 60  | Decorations allowed with exclusive hire                                       |