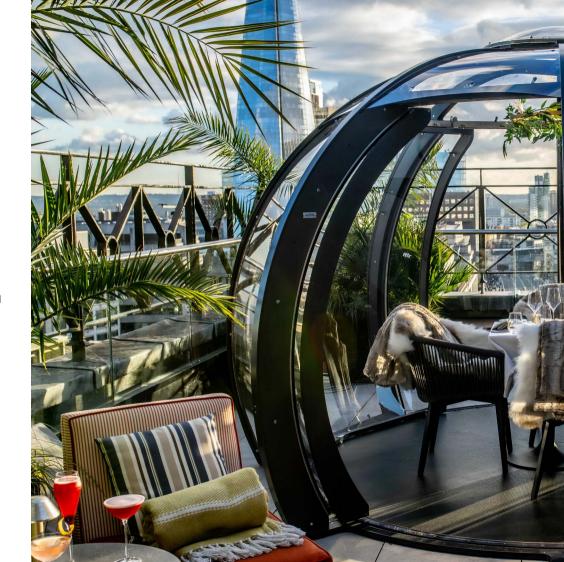

#### EUXURY ROOFTOP EXPERIENCE IN THE HEART OF LONDON

Split over two floors, Wagtail includes a restaurant with two private terraces, an elegant fully heated and covered rooftop terrace bar, and an exclusive private dining room in the Cupola crowning the building.

Wagtail delivers the ultimate 360° views of iconic London landmarks, such as Tower Bridge, St. Paul's Cathedral, the Shard, the Gherkin and the Walkie Talkie. With a 1:30am licence and a bespoke event planning service, Wagtail is the ultimate luxury event venue.

### Winter Igloos

This winter our breath-taking rooftop terraces will be transformed into a Nordic Nights experience, featuring incredible private igloos. The ultimate winter escape for cocktail evenings, canapé receptions and private dining.