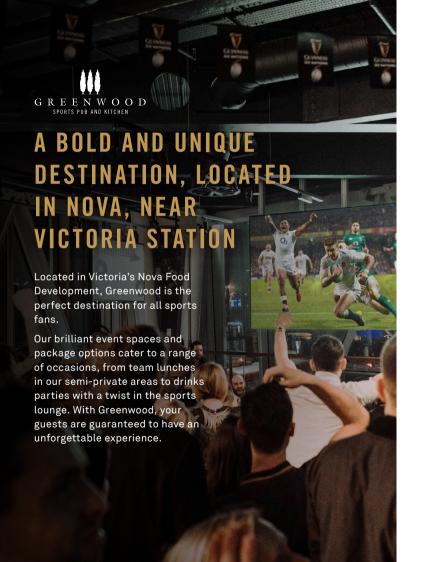

Based in the heart of Bank, Goldwood is a unique destination for unrivalled sports viewing.

With a variety of stunning spaces and adaptable packages, our venue provides the perfect backdrop for your event.

Whether you're planning a private sports viewing or a team lunch with your colleagues, we have something to suit every occasion.

| SPACE                          | -   | Ħ   | AREA INFO                                                                     |
|--------------------------------|-----|-----|-------------------------------------------------------------------------------|
| Full venue                     | 500 | 130 | Exclusive hire                                                                |
| Racing corner                  | 60  | 40  | Semi-exclusive, private toilets, decorations allowed                          |
| Mezzanine                      | 75  | 45  | Private bar, decorations allowed                                              |
| Mezzanine and<br>Racing corner | 135 | 85  | Private bar, private toilets<br>(excludes accessible),<br>decorations allowed |
| Oval bar                       | 120 | 50  | Private bar, private toilets,<br>decorations allowed                          |
| Main sports<br>bar             | 200 | 60  | Decorations allowed with exclusive hire                                       |