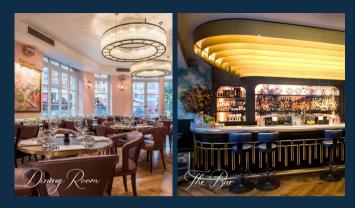

| SPACE           | 1   | 景   | AREA INFO                  |
|-----------------|-----|-----|----------------------------|
| Dining Room     | 70  | 65  | Semi-exclusive             |
| The Lounge      | 60  | 36  | Semi-exclusive             |
| Venue Exclusive | 140 | 100 | Exclusive space<br>and bar |

No. 7-12 Sloane Square SW1W 8EE