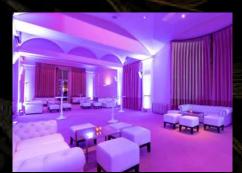

The lavish surroundings are yours to explore, with its Marble Hall, sweeping red staircase and upstairs Sanctuary rooms, the grandeur of which is guaranteed to impress.

The venue will be styled with projections and bold colour washes outside, with a red carpet on arrival before guests make their way inside where the venue will be beautifully lit and furnished.