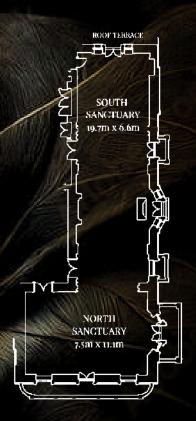

### EXCLUSIVELY YOURS

Lady Nobel's home, Kent House Knightsbridge, is the height of sophistication; a versatile Victorian townhouse, stylishly combining historical elegance with the intimacy of a private home.

The lavish surroundings are yours to explore, with its Marble Hall, sweeping red staircase and upstairs Sanctuary rooms, the grandeur of which is guaranteed to impress.

The venue will be styled with projections and bold colour washes outside, with a red carpet on arrival before guests make their way inside where the venue will be beautifully lit and furnished.

#### KENT HOUSE KNIGHTSBRIDGE

The home of elegance, style and luxury

Prices start from £135.00pp (+VAT)

Standing reception: 300 guests

Seated dinner: 200 guests

#### BOOK YOUR SHOWROUND TODAY

Kent House Knightsbridge, Rutland Gardens, Knightsbridge SW7 1BX