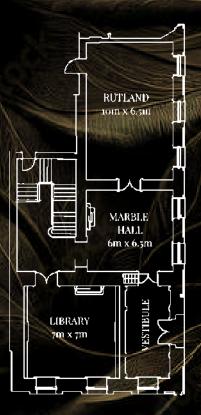

### EXCLUSIVELY YOURS

Lady Nobel's home, Kent House Knightsbridge, is the height of sophistication; a versatile Victorian townhouse, stylishly combining historical elegance with the intimacy of a private home.

The lavish surroundings are yours to explore, with its Marble Hall, sweeping red staircase and upstairs Sanctuary rooms, the grandeur of which is guaranteed to impress.

The venue will be styled with projections and bold colour washes outside, with a red carpet on arrival before guests make their way inside where the venue will be beautifully lit and furnished.

#### KENT HOUSE KNIGHTSBRIDGE

The home of elegance, style and luxury

Prices start from £135.00pp (+VAT)

Standing reception: 300 guests

Seated dinner: 200 guests

#### BOOK YOUR SHOWROUND TODAY

Kent House Knightsbridge, Rutland Gardens, Knightsbridge SW7 1BX