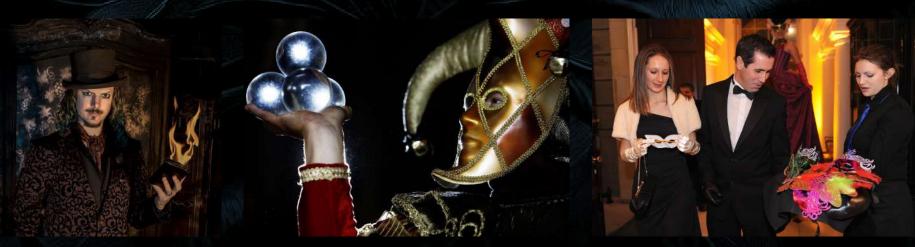

# YOUR PERSONALISED PALACE OF AMUSEMENT

Curate your own evening. Choose from over 20 performers dressed in exquisite costume, with extraordinary storytelling and performance skills that will entertain and engage your guests.

Taking inspiration from cabaret & circus Lady Nobel's multi-skilled acts perform up-close & personal, between tables, above & around you. You can make it as immersive as you like – or not!

Perhaps you'd like a Breakdancing Footman, a gossiping Parlour Maid who breaks out into song or maybe a Roaming Doctor with a hidden bag of magic tricks. There's plenty to choose from; it's even rumoured that the great Lady herself may appear.