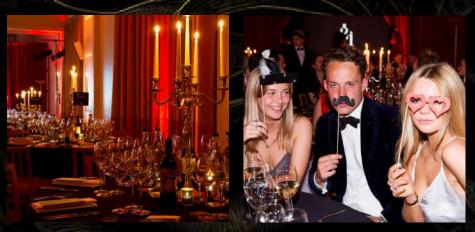

The lavish surroundings are yours to explore, with its Marble Hall, sweeping red staircase and upstairs Sanctuary rooms, the grandeur of which is guaranteed to impress.

The venue will be styled with projections and bold colour washes outside, with a red carpet on arrival before guests make their way inside where the venue will be beautifully lit and furnished.

Our flexible Christmas package means you can choose from bowl food, canapes, food stations or three-course seated dinners, enabling you to create either a formal or more laid-back affair.