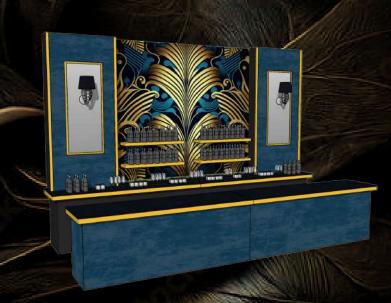

## YOUR MASQUERADE BALL CHRISTMAS PACKAGE INCLUDES

- ♦ Exclusive hire of historic townhouse from 7pm to 12am (extensions available)
- ♦ Red carpet arrival
- ♦ Cocktail, mocktail & prosecco reception
- Beer, wine, soft drinks for the duration
- ♦ Bespoke black & gold 1930s styled bar
- ♦ Choice of canapes & bowl food, food stations or seated dinners