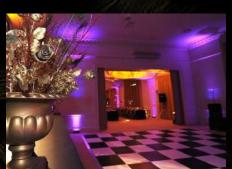

The lavish surroundings are yours to explore, with its Marble Hall, sweeping red staircase and upstairs Sanctuary rooms, the grandeur of which is guaranteed to impress.

The venue will be styled with projections and bold colour washes outside, with a red carpet on arrival before guests make their way inside where the venue will be beautifully lit and furnished.