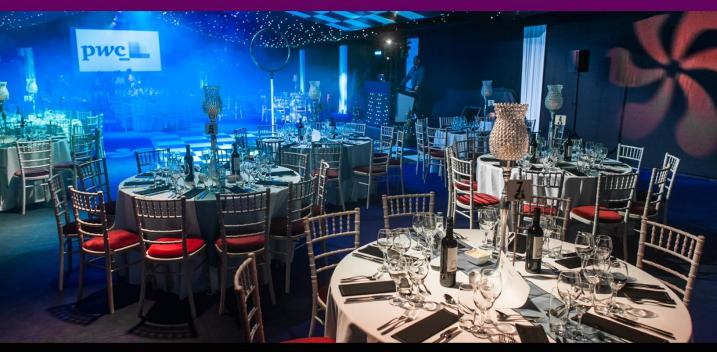

## THE VENUE

ENTER THE WORLD OF THE MASQUERADE BALL THIS CHRISTMAS AT THE FOUTAIN ROOM. LOCATED IN THE HEART OF BLOOMSBURY WINE AND DINE UNDERNEATH A GLITTERING STAR LIT CEILING.

## WHAT'S INCLUDED

**EXCLUSIVE COMPANY TABLES** 

**SPARKLING RECEPTION** 

THREE COURSE OR BOWL FOOD MENU

DRINKS PACKAGES AVAILABLE

**PROFESSIONAL DJ** 

**PHOTOBOOTH** 

LOUNGE SINGER

**MASQUERADE DANCERS** 

COMPLIMENTARY CLOAKROOM

**EVENT STAFFING** 

THEMING, LIGHTING & PRODUCTION

**FULL EVENT MANAGEMENT** 