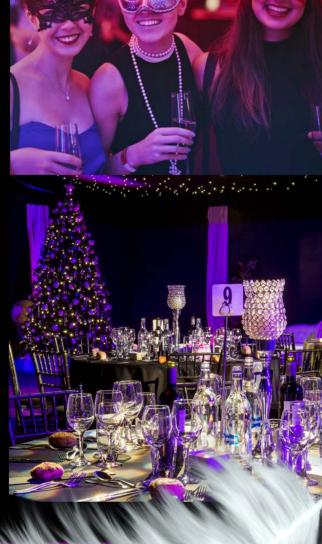

## THE VENUE

ENTER THE WORLD OF THE MASQUERADE BALL THIS CHRISTMAS AT THE FOUTAIN ROOM. LOCATED IN THE HEART OF BLOOMSBURY WINE AND DINE UNDERNEATH A GLITTERING STAR LIT CEILING.

## WHAT'S INCLUDED

**EXCLUSIVE COMPANY TABLES** 

**SPARKLING RECEPTION** 

THREE COURSE OR BOWL FOOD MENU

DRINKS PACKAGES AVAILABLE

**PROFESSIONAL DJ** 

**PHOTOBOOTH** 

LOUNGE SINGER

**MASQUERADE DANCERS** 

COMPLIMENTARY CLOAKROOM

**EVENT STAFFING** 

THEMING, LIGHTING & PRODUCTION

**FULL EVENT MANAGEMENT** 