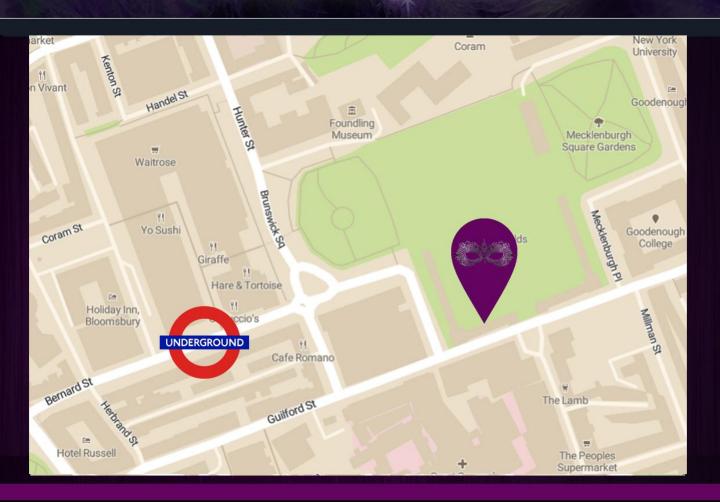

## **VENUE LOCATION**

THE FOUNTAIN ROOM

**CORAM'S FIELDS** 

93 GUILFORD STREET

LONDON

WCIN IDN

## **TRANSPORT**

**RUSSELL SQUARE STATION - 3 MINS** 

KINGS CROSS STATION - 6 MINS

**EUSTON STATION - 8 MINS**