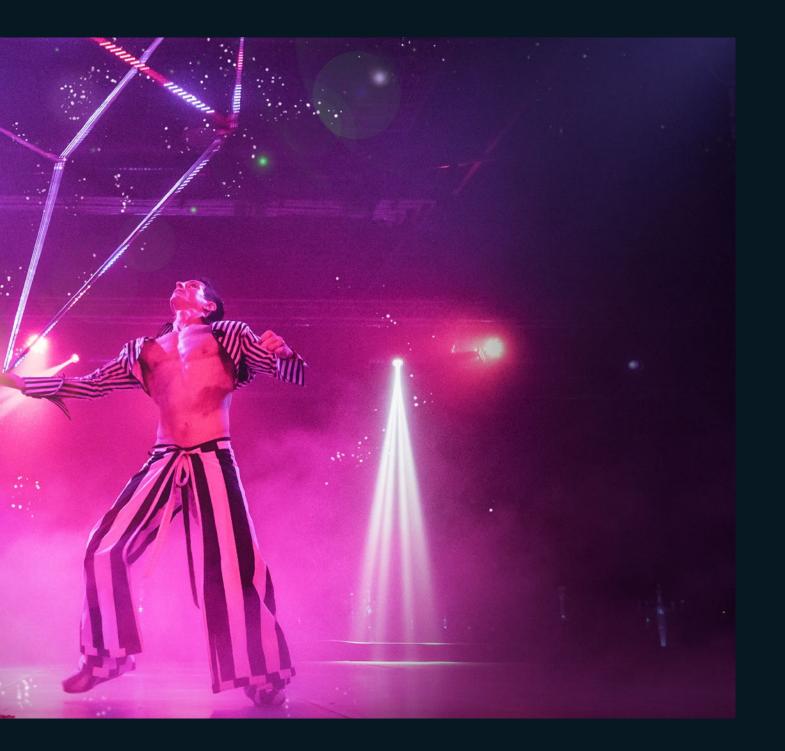

Our vintage street performers and Victorian strongman acts are interspersed with stunning world-class acrobatics whilst you enjoy a sumptuous three course dinner. Don't miss the interactive dessert stations including giant doughnut walls, ice cream theatre, cheese buffet and coffee bar.

## THE NIGHT

6.45pm Doors Open 7.10pm Bicycle Hangabout Aerial Welcome 7.30pm Delicious Hot and Cold Canapés 8.00pm Steampunk Dining Room Opens 8.15pm Giant Tumbling Wheel Display and Acrobatics 8.20pm Starters Served 8.45pm Astounding Strongmen Performances 8.50pm Main Course Served 9.20pm Full Cast LED Costume Parade 9.25pm Dessert Platters Served and Interactive Dessert Stations Open 9.25pm Cheese Buffet and Coffee Bar Open 9.30pm Dodgems, Disco and Casino 12.00am Survivors Breakfast 12.15am Last Orders and Last Rides 12.30am Carriages