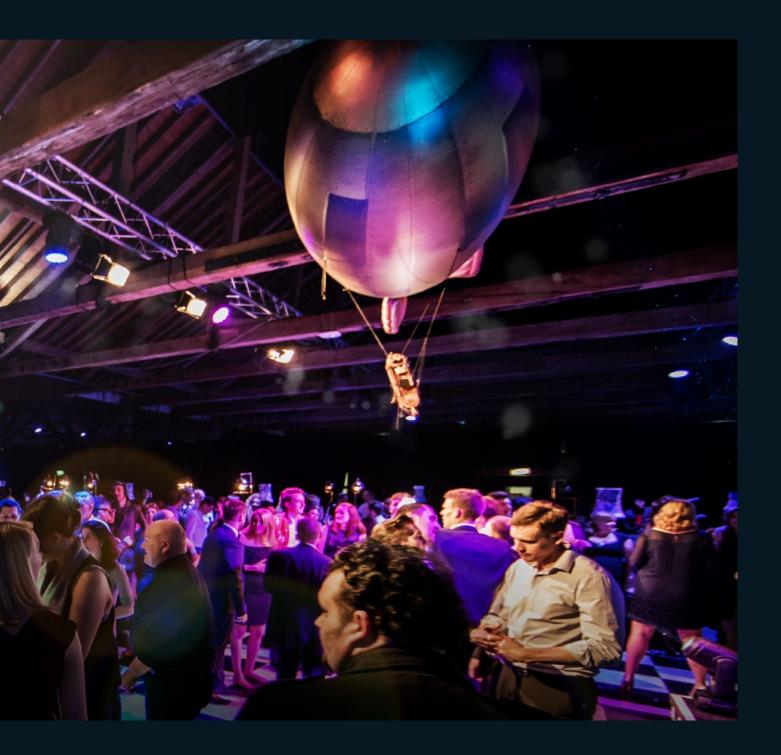

## THE PARTY

Welcome to the Neo-Victorian Fantasy!

Admire the ornate and beautiful Christmas trees dressed in antique Victorian decorations whilst enjoying our wonderful hot and cold canapés.

Our life-size Phileas Fogg hot air balloon rises from the dancefloor to call our guests through to the dining room with original Steampunk architecture and brass and sepia-toned chandeliers.