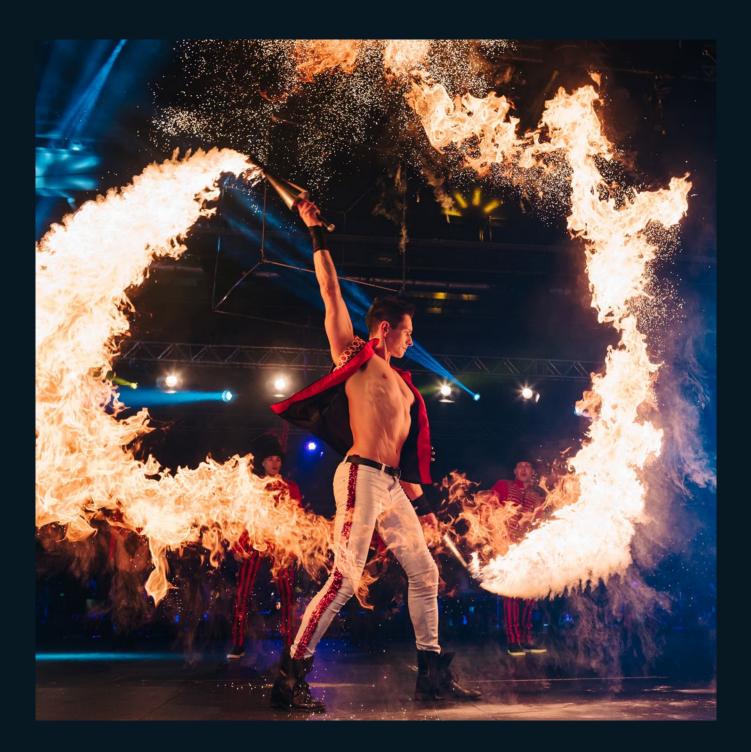

Our vintage street performers and Victorian strongman acts are interspersed with stunning world-class acrobatics whilst you enjoy a sumptuous three course dinner. Don't miss the interactive dessert stations including giant doughnut walls, ice cream theatre, cheese buffet and coffee bar.

## THE NIGHT

6.45pm Doors Open 7.10pm Bicycle Hangabout Aerial Welcome 7.30pm Delicious Hot and Cold Canapés 8.00pm Steampunk Dining Room Opens 8.15pm Giant Tumbling Wheel Display and Acrobatics 8.20pm Starters Served 8.45pm Astounding Strongmen Performances 8.50pm Main Course Served 9.20pm Full Cast LED Costume Parade 9.25pm Dessert Platters Served and Interactive Dessert Stations Open 9.25pm Cheese Buffet and Coffee Bar Open 9.30pm Dodgems, Disco and Casino 12.00am Survivors Breakfast 12.15am Last Orders and Last Rides 12.30am Carriages