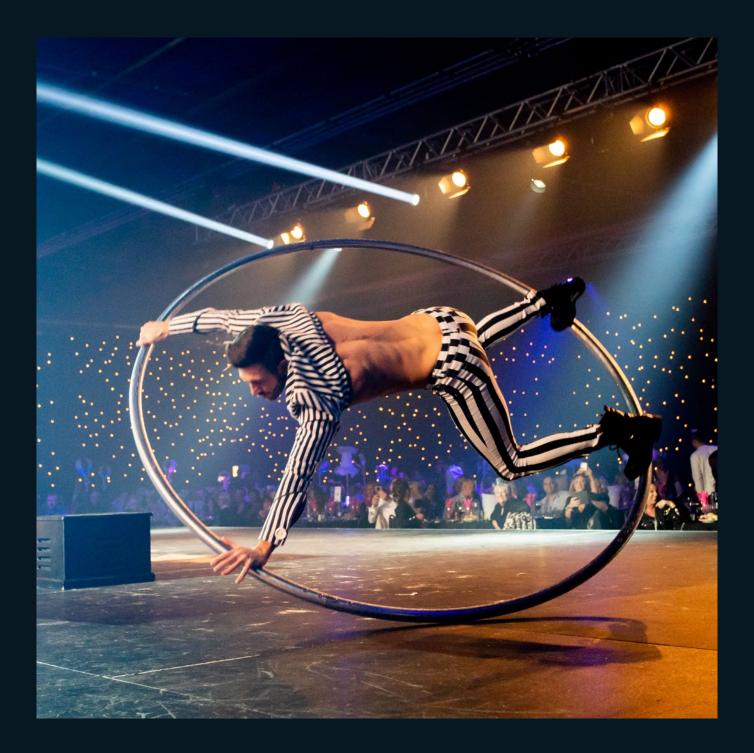

Our vintage street performers and Victorian strongman acts are interspersed with stunning world-class acrobatics whilst you enjoy a sumptuous three course dinner. Don't miss the interactive dessert stations including giant doughnut walls, ice cream theatre, cheese buffet and coffee bar.

## THE NIGHT

6.45pm Doors Open 7.10pm Bicycle Hangabout Aerial Welcome 7.30pm Delicious Hot and Cold Canapés 8.00pm Steampunk Dining Room Opens 8.15pm Giant Tumbling Wheel Display and Acrobatics 8.20pm Starters Served 8.45pm Astounding Strongmen Performances 8.50pm Main Course Served 9.20pm Full Cast LED Costume Parade 9.25pm Dessert Platters Served and Interactive Dessert Stations Open 9.25pm Cheese Buffet and Coffee Bar Open 9.30pm Dodgems, Disco and Casino 12.00am Survivors Breakfast 12.15am Last Orders and Last Rides 12.30am Carriages