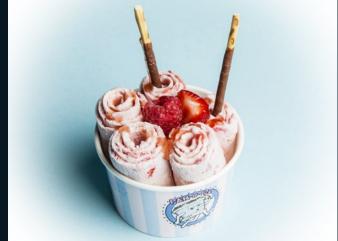

#### DESSERT

Interactive Dessert Stations to include a Doughnut Wall, Ice Cream Theatre, Festive Mince Pies, Cheese Buffet and Coffee Bar

We will accommodate any dietary requirements that we are notified of in advance.