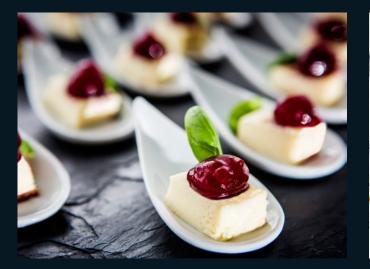

Our vintage street performers and Victorian strongman acts are interspersed with stunning world-class acrobatics whilst you enjoy a sumptuous three course dinner. Don't miss the interactive dessert stations including giant doughnut walls, ice cream theatre, cheese buffet and coffee bar.

#### DESSERT

Interactive Dessert Stations to include a Doughnut Wall, Ice Cream Theatre, Festive Mince Pies, Cheese Buffet and Coffee Bar

We will accommodate any dietary requirements that we are notified of in advance.