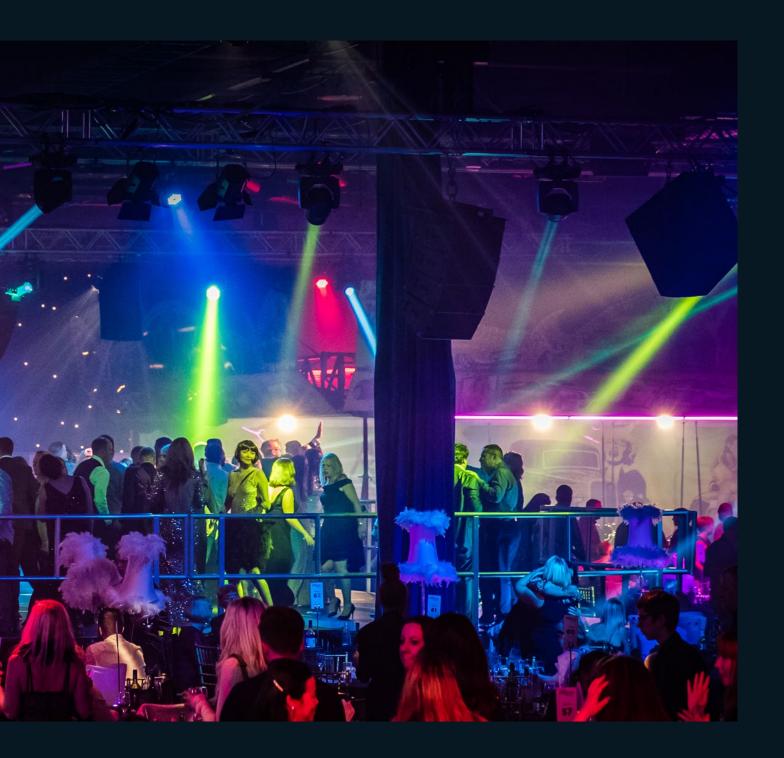

## THE PARTY

Welcome to the Neo-Victorian Fantasy!

Admire the ornate and beautiful Christmas trees dressed in antique Victorian decorations whilst enjoying our wonderful hot and cold canapés.

Our life-size Phileas Fogg hot air balloon rises from the dancefloor to call our guests through to the dining room with original Steampunk architecture and brass and sepia-toned chandeliers.

Our vintage street performers and Victorian strongman acts are interspersed with stunning world-class acrobatics whilst you enjoy a sumptuous three course dinner. Don't miss the interactive dessert stations including giant doughnut walls, ice cream theatre, cheese buffet and coffee bar.

After dinner, enjoy a flutter at Blackjack or Roulette in our star-lit casino, ride our famous and exhilarating dodgems or simply dance the night away to our fantastic DJ.

"Just wanted to say a really huge thank you for such a wonderful event... it was the best Christmas party we've ever had!" MASTERCARD