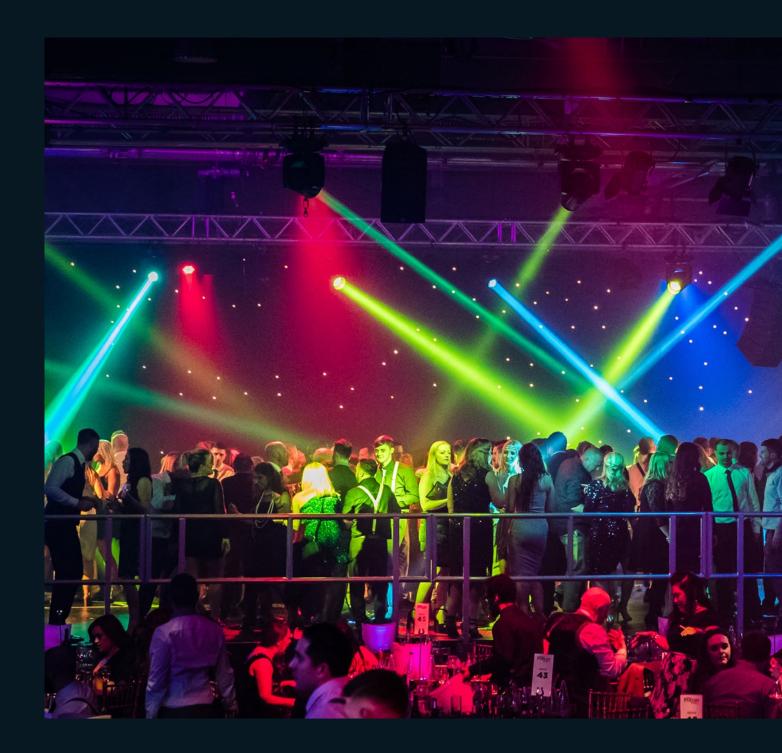

After dinner, enjoy a flutter at Blackjack or Roulette in our star-lit casino, ride our famous and exhilarating dodgems or simply dance the night away to our fantastic DJ.

"Just wanted to say a really huge thank you for such a wonderful event... it was the best Christmas party we've ever had!" MASTERCARD

### NON-STOP FUN

We take fun seriously, really seriously! Let us take the pressure off, so you can concentrate on having fun with your friends and colleagues.

Whether it is marvelling at our incredible live performances, bumping into the boss on the dodgems, playing our infamous casino tables or partying away the night on the dance floor, there really is something for everyone with stunning, immersive entertainment at every single party.