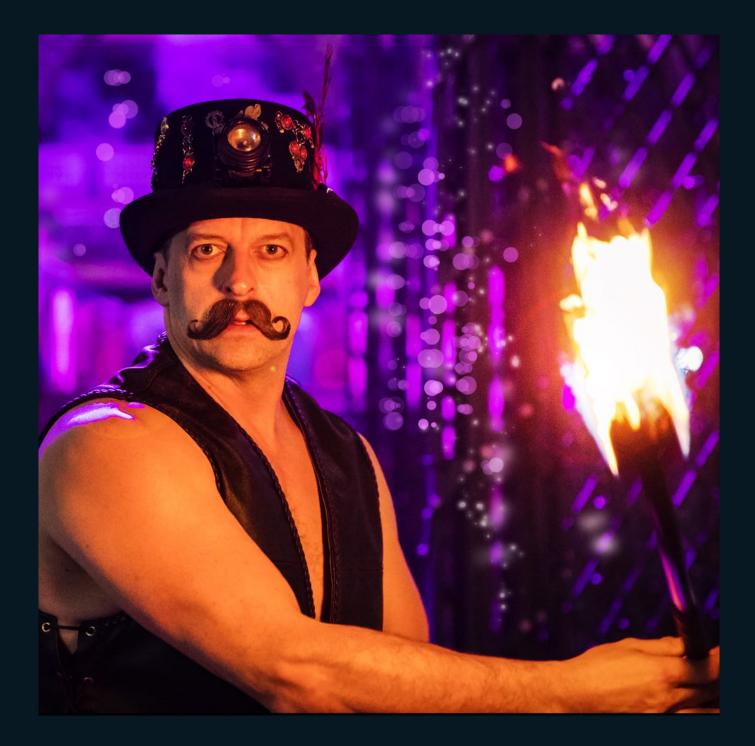

Our vintage street performers and Victorian strongman acts are interspersed with stunning world-class acrobatics whilst you enjoy a sumptuous three course dinner. Don't miss the interactive dessert stations including giant doughnut walls, ice cream theatre, cheese buffet and coffee bar.

## THE NIGHT

6.45pm Doors Open 7.10pm Bicycle Hangabout Aerial Welcome 7.30pm Delicious Hot and Cold Canapés 8.00pm Steampunk Dining Room Opens 8.15pm Giant Tumbling Wheel Display and Acrobatics 8.20pm Starters Served 8.45pm Astounding Strongmen Performances 8.50pm Main Course Served 9.20pm Full Cast LED Costume Parade 9.25pm Dessert Platters Served and Interactive Dessert Stations Open 9.25pm Cheese Buffet and Coffee Bar Open 9.30pm Dodgems, Disco and Casino 12.00am Survivors Breakfast 12.15am Last Orders and Last Rides 12.30am Carriages