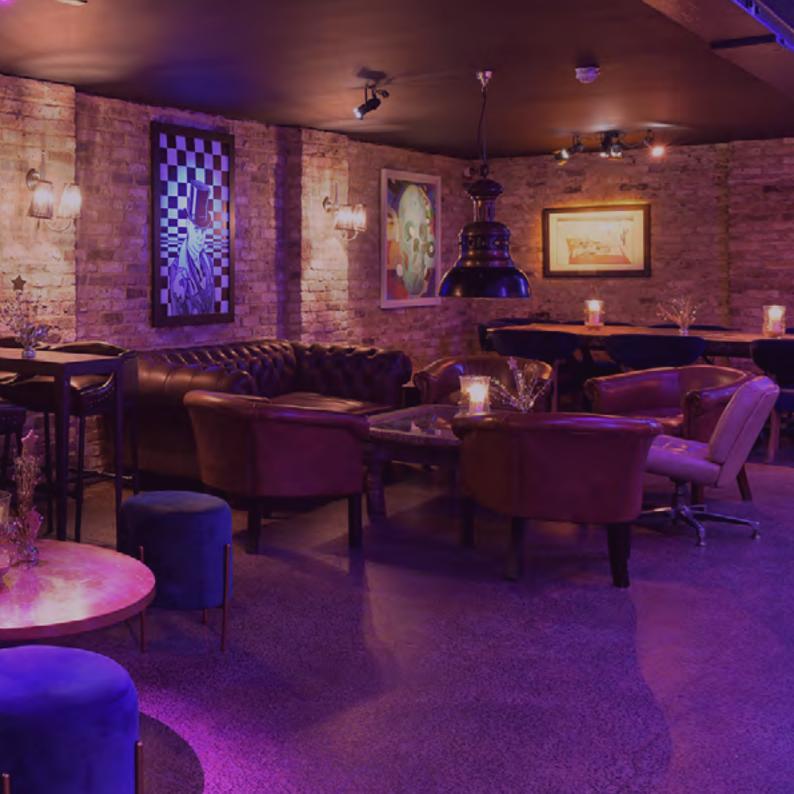

London is ready to roar!

ம

Ъ

The Steel Yard is located on Lower Thames Street, just down from Bank, and the beautiful Victorian brick arches are tailor made for a 1920's Roaring Christmas.

We offer a range of drinks, catering and entertainment packages to give your guests the stylish Christmas party they deserve.

## DESIGN AND STYLING

As guests arrive, they will be met by Mr Sabini's own personal security, gaurding his legitimate warehouse operations. Guests will need to provide a secret password to discover Mr Sabini's true enterprise.

Your guests will be handed tokens for the Casino tables at reception, where a 1920's swing band will be performing for their entertainment.

The venue will be decorated with tea chests and packing cases of fine liquor, ready to be exported.

Wanted posters of Mr Sabini's "assocciates" will be stuck to the walls – if you send us pictures of your "assocciates" these can be customised for your party.

### the steel yard events.

Lр

ம

Ъ

For informal parties, food will be served from violin case trays. Seated dinners will have table centres made from feather boas, cocktail glasses, and cigar boxes.

After the reception the casino will open on the mezzanine level where guests can chance their arm at roulette and black jack. Prizes will be awarded to the winners.

### THE CITY BAR

Exclusive hire available of the City Bar, our recently restored third railway arch adjoined to The Steel Yard. Take over of this third arch can increase your capacity from 400 to 600.

The City Bar is an intimate bar with exposed brick work, polished concrete floor, copper detailing and stunning lighting fixtures designed to match The Steel Yard.