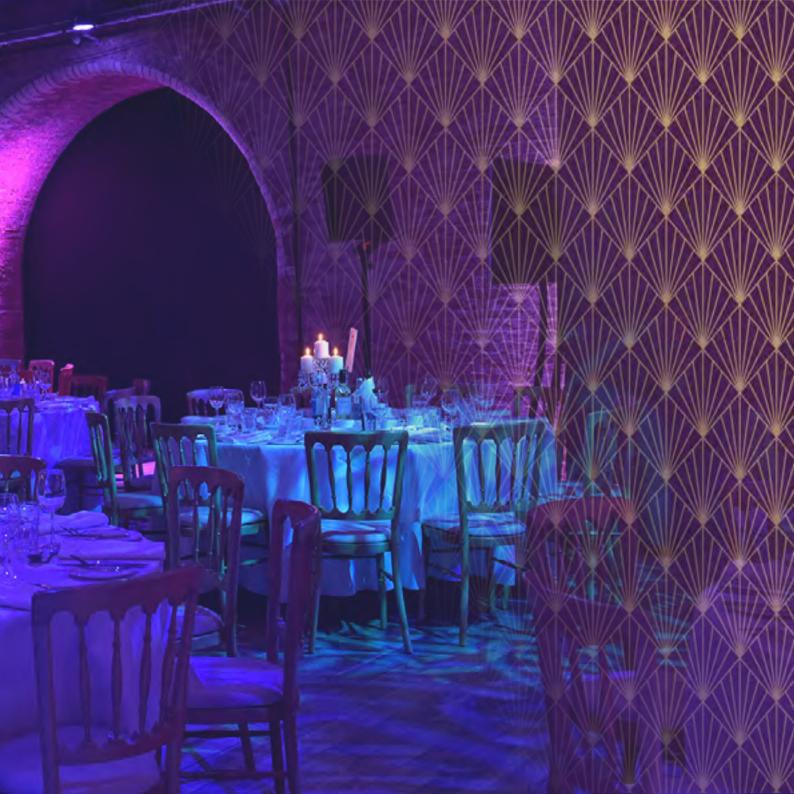

London is ready to roar!

ம

Ъ

The Steel Yard is located on Lower Thames Street, just down from Bank, and the beautiful Victorian brick arches are tailor made for a 1920's Roaring Christmas.

We offer a range of drinks, catering and entertainment packages to give your guests the stylish Christmas party they deserve.

## DESIGN AND STYLING

As guests arrive, they will be met by Mr Sabini's own personal security, gaurding his legitimate warehouse operations. Guests will need to provide a secret password to discover Mr Sabini's true enterprise.

Your guests will be handed tokens for the Casino tables at reception, where a 1920's swing band will be performing for their entertainment.

The venue will be decorated with tea chests and packing cases of fine liquor, ready to be exported.

### the steel yard events.

Lр

ம

Ъ

For informal parties, food will be served from violin case trays. Seated dinners will have table centres made from feather boas, cocktail glasses, and cigar boxes.

After the reception the casino will open on the mezzanine level where guests can chance their arm at roulette and black jack. Prizes will be awarded to the winners.