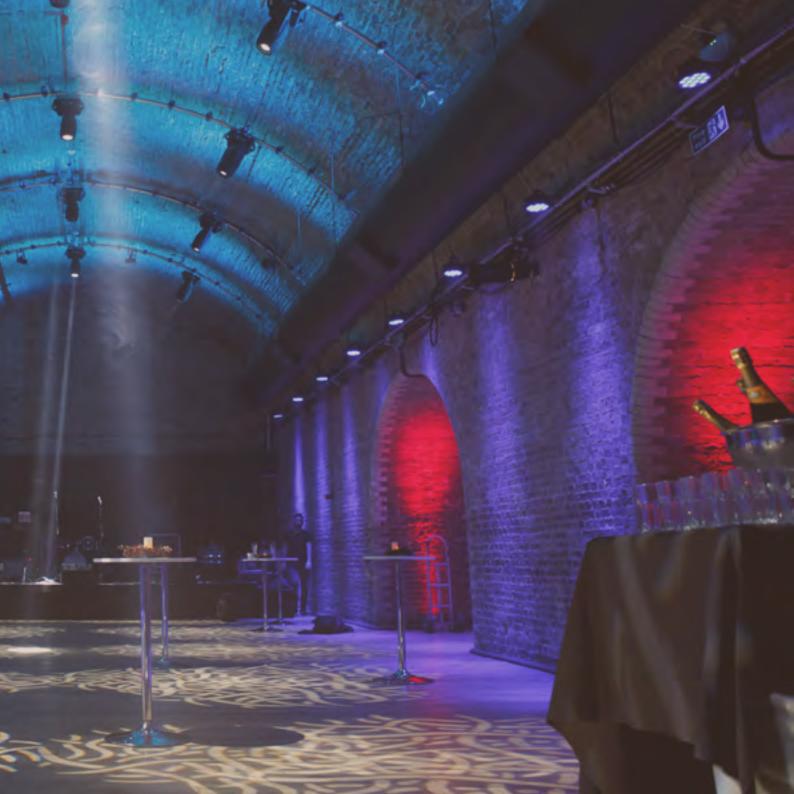

London is ready to roar!

ம

Ъ

The Steel Yard is located on Lower Thames Street, just down from Bank, and the beautiful Victorian brick arches are tailor made for a 1920's Roaring Christmas.

We offer a range of drinks, catering and entertainment packages to give your guests the stylish Christmas party they deserve.

### VENUE CAPACITY

80 - 200 Seated dinners & lunches

100 -  $400 \; \text{Buffet/bowl food}$ 

Numbers can be increased to 600 for standing receptions.

Ъ