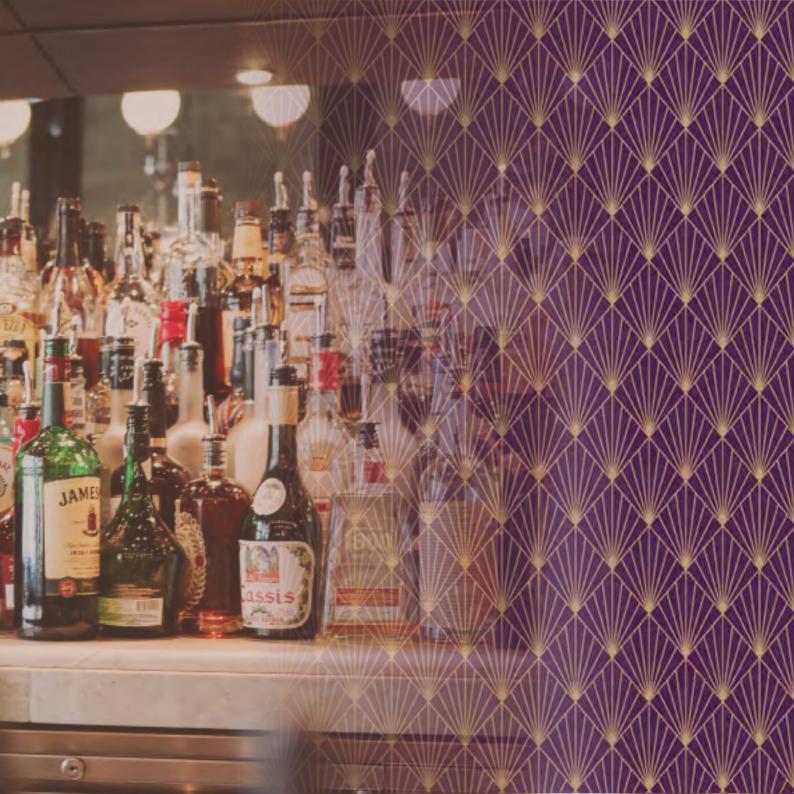

Your guests will be handed tokens for the Casino tables at reception, where a 1920's swing band will be performing for their entertainment.

The venue will be decorated with tea chests and packing cases of fine liquor, ready to be exported.

### THE CITY BAR

Exclusive hire available of the City Bar, our recently restored third railway arch adjoined to The Steel Yard. Take over of this third arch can increase your capacity from 400 to 600.

The City Bar is an intimate bar with exposed brick work, polished concrete floor, copper detailing and stunning lighting fixtures designed to match The Steel Yard.