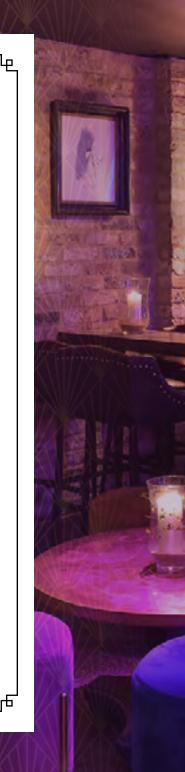

### THE CITY BAR

Exclusive hire available of the City Bar, our recently restored third railway arch adjoined to The Steel Yard. Take over of this third arch can increase your capacity from 400 to 600.

The City Bar is an intimate bar with exposed brick work, polished concrete floor, copper detailing and stunning lighting fixtures designed to match The Steel Yard.