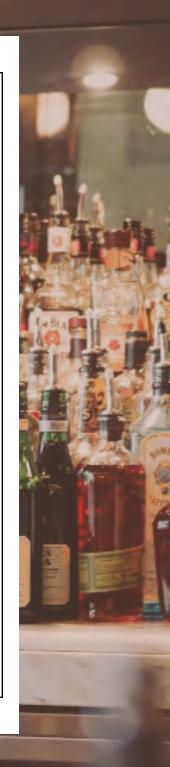

## DRINKS

On arrival, sparkling wine will be served.

Throughout the night the bar is open offering unlimited premium and craft beer, selected wines and soft drinks

Upgraded packages are also available to include champagne and spirit options, and 1920's themed cocktails on an inclusive, account or cash basis.