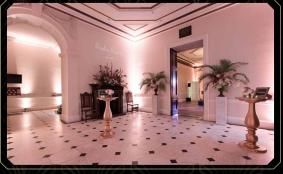

#### YOUR SECRET SALON SOARING TWENTIES PACKAGE INCLUDES:

- ◆ Exclusive hire of historic townhouse from 7pm to 12am (extension available upon request)
- ◆ Red carpet arrival
- ◆ Cocktail & prosecco reception
- ◆ 1920s styled bar and unlimited drinks (beer, wine, soft drinks)

- ◆ **Venue styling** and table centres
- Dedicated event manager and full staffing
- ◆ Cloakroom
- Security
- £10 million public liability