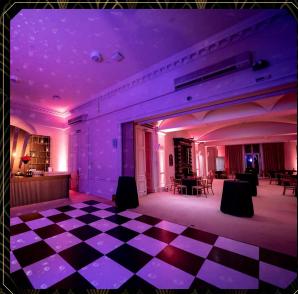

#### YOUR SECRET SALON SOARING TWENTIES PACKAGE INCLUDES:

- ◆ Exclusive hire of historic townhouse from 7pm to 12am (extension available upon request)
- ◆ Red carpet arrival
- ◆ Cocktail & prosecco reception
- ◆ 1920s styled bar and unlimited drinks (beer, wine, soft drinks)

- ◆ Choice of **canapes & bowl food**, food stations or seated dinners
- ◆ 1920s inspired entertainment

   pick any one inclusive act from our directory
- ◆ DJ and dancefloor
- ◆ Atmospheric lighting including gobo projections & glitter ball