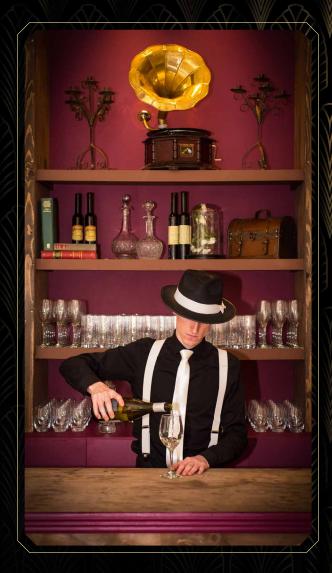

#### YOUR SECRET SALON SOARING TWENTIES PACKAGE INCLUDES:

- ◆ Exclusive hire of historic townhouse from 7pm to 12am (extension available upon request)
- ◆ Red carpet arrival
- ◆ Cocktail & prosecco reception
- ◆ 1920s styled bar and unlimited drinks (beer, wine, soft drinks)