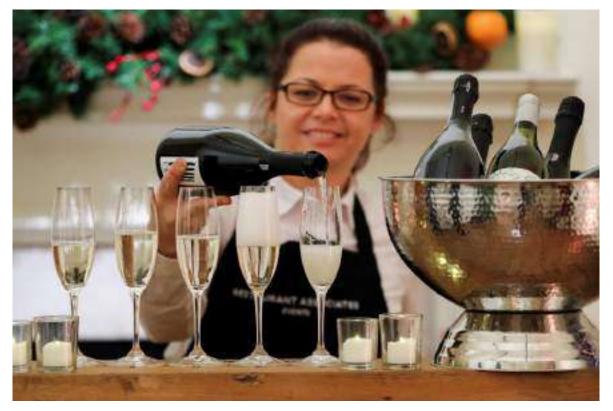

### 5. Festive Drinks

Upgrade from Prosecco to Champagne on arrival £5.50 per person

Enjoy Prosecco all night, £14.40 per person

Enjoy Champagne all night, £29 per person

Mulled Wine or Cider, Winter Pimm's, £7.80 per item

Winter Negroni or Tiramisu Martini, £8.30 per item

Baileys Hot Chocolate Bar, £7.80 per item Original Irish cream, salted caramel, Chocolate Luxe and Almande Top with whipped cream, mini marshmallows and sprinkles

Spirits Package, From £9 per person, per hour

Cocktail Bar, From £23.95 per person Includes additional bar with staff, 2 x bespoke cocktail options and a nonalcoholic option. Based on 2 x drinks per person. Add flair or dry ice for that wow factor!