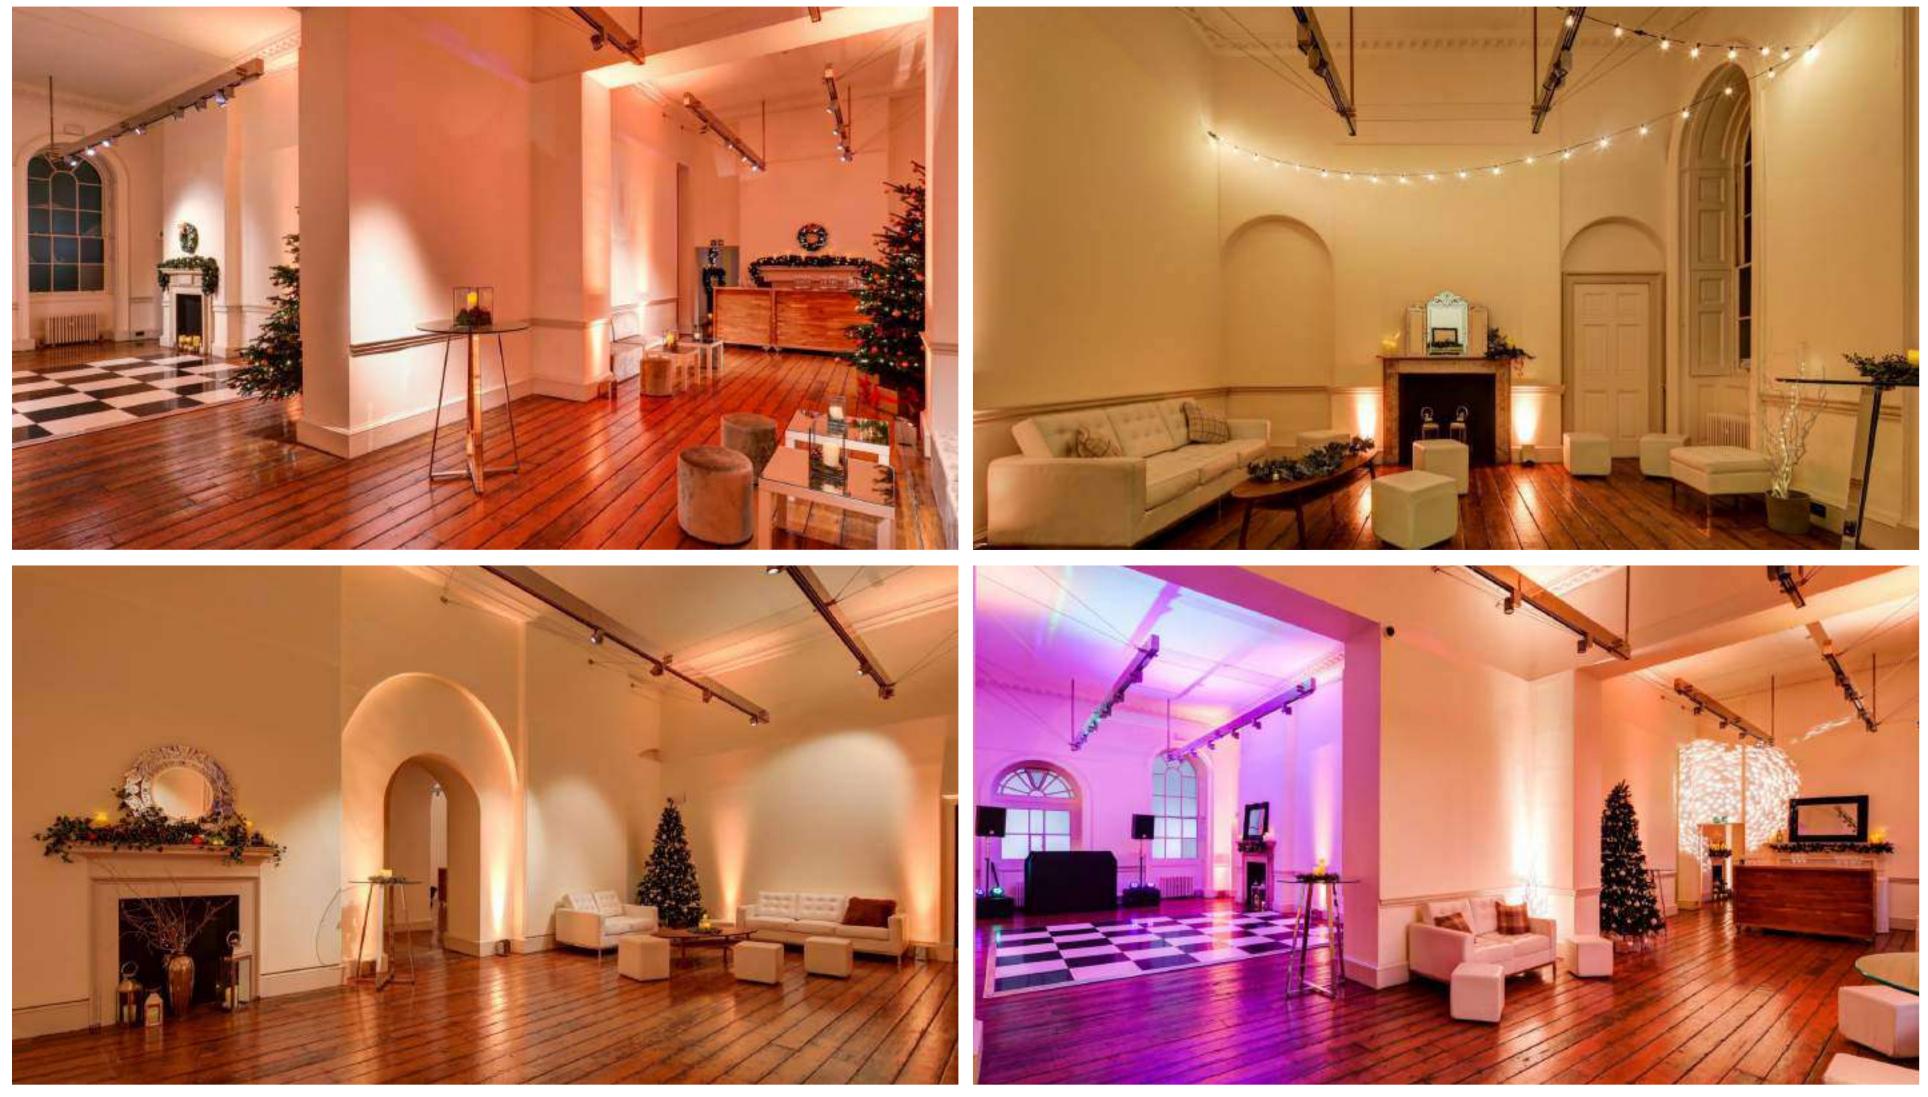

## EAST WING RECEPTION

SOMERSET

Accessed directly from the Edmond J. Safra Fountain Court, with beautiful high ceilings, grand windows and interlinking rooms, there's no better setting for your Christmas party.

Your package (based on a minimum of 100 guests) includes: Exclusive hire of the East Wing from 18.00 until 23.00

- Guest arrival from 18.30
- Glass of Prosecco on arrival
- Selection of nibbles
- Canapés (3 per person) and Bowl Food (3 per person)
- Complimentary food tasting of your chosen menu for up to two people
- Unlimited house red and white wine, house beer, soft drinks and mineral water (bar opens at 19.00 and closes 30 minutes prior to guest departure)
- Furniture, bar and festive decoration
- DJ, dance floor, PA system and coloured uplighters
- A hostess to meet and greet guests
- Full event management, dedicated event security and cloakroom facilities provided •

100 – 199 Guests : £140 + VAT per person 200 – 350 Guests: £135 + VAT per person

Maximum capacity 350 Guests

VAT per person, per hour.

Should you wish to extend your event past 23.00, this is an additional cost of £25 +