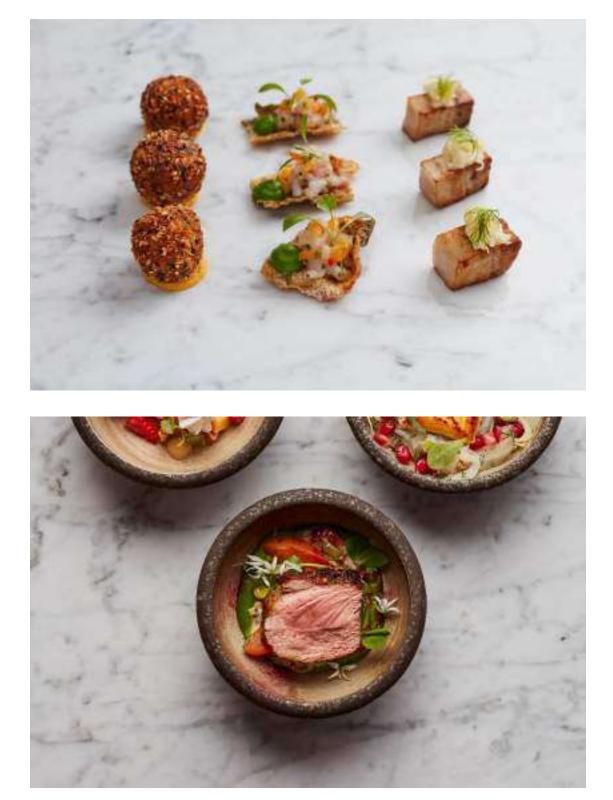

### CANAPÉS

Please select 3 (as part of the standard package)

- Turkey, sage and chestnut ballotine, cranberry, crispy bacon (gf)(df)
- Slow cooked pork belly, black pudding bon-bon, celeriac purée, spiced apple chutney
- Parma ham, stuffed turkey, sage crumbs, chestnut mousse (+ $\pounds$ 1 per person)
- Mini fisherman's pie, topped with horseradish mash •
- Goats cheese mousse, ratatouille, parmesan shortbread (v)
- Wild mushroom, brie and truffle arancini, shaved parmesan, arrabiata sauce  $(+\pounds)$  per person) (v)
- Polenta and rosemary cake, wild mushroom duxelles, blushed cherry tomato, balsamic (vg)
- Winter roasted vegetable bonbon, caramelised onion, tomato chutney (vg)

### **BOWL FOOD**

Please select 3 (as part of the standard package)

- Grilled Lincolnshire sausage, potato purée, caramelised onion, crispy leek (gf) •
- Stuffed turkey, caramelised root vegetables, parsnip purée, festive cranberry chutney (gf)
- Slow braised beef cheek, bubble & squeak, red wine jus and onion ring  $(+\pounds1.50 \text{ per person})$
- Tandoori salmon, pilaf rice, cucumber raita (gf)(df)
- Crispy seeded and panko cod cheek, parmentier potatoes, tartare sauce
- Butternut squash, chestnut and pine nut risotto, dressed rocket (vg)
- Chilli and coriander falafel, apricot and minted couscous, chickpea tagine (vg) •
- Macaroni cheese (v) add hand-dived scallop (+£2 per person) or truffle (+£1 per person)