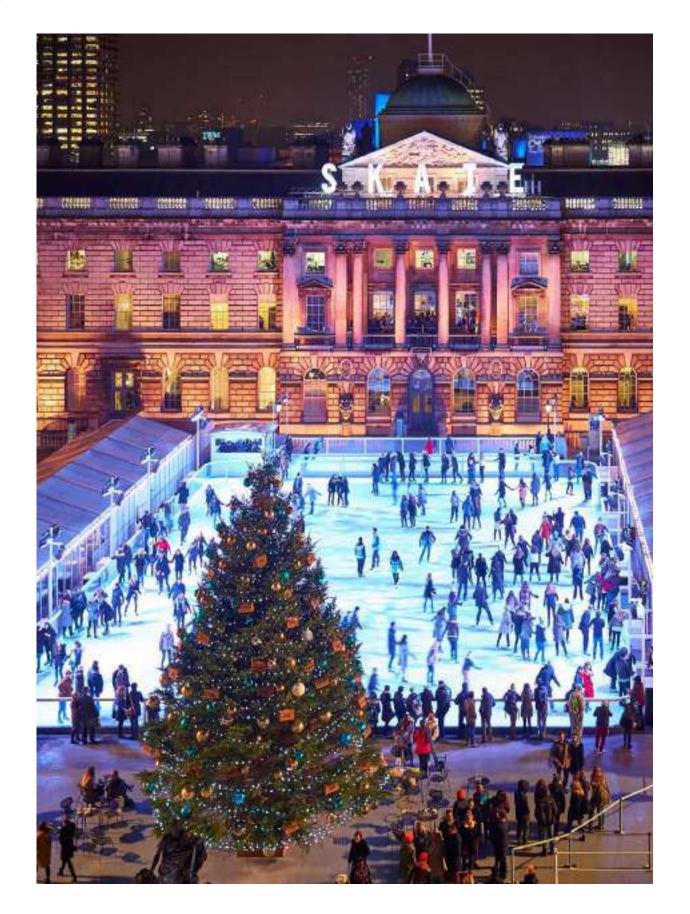

### **SKATE AT SOMERSET HOUSE**

**Option 1 – Add Tickets (Non-Exclusive)** 

- £18+ VAT (per person, per session).
- Each session is 45 minutes.

### **Option 2 – Book an Exclusive Session**

- £6,000 + VAT for one 45 minute session.
- Available for up to 220 guests (minimum of 120 guests required).

Book group sessions for up to 80 guests skating at the same time.

Combine your event with exclusive access to one of our exhibitions. Available outside