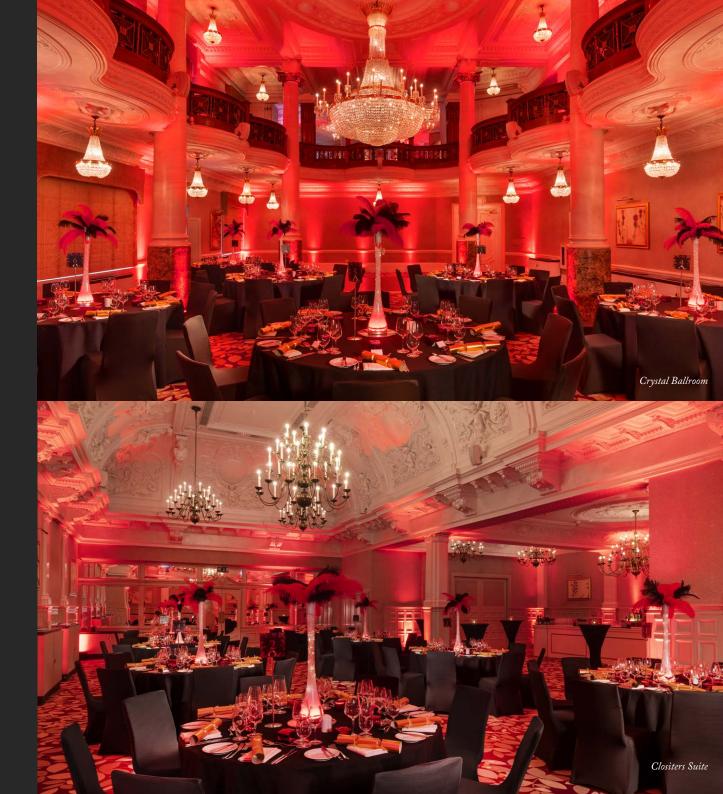

Event spaces offer a stylish backdrop for a London Christmas party including the stunning Crystal Ballroom and Cloisters Suite with ornate plasterwork and dramatic chandeliers.

St. Ermin's is located next to St. James's Park Station and just a short walk from Victoria and Westminster Stations, making getting home at the end of a long night stress-free now that's worth celebrating.

Our 15 flexible event spaces offer a stylish backdrop for your Christmas party, be it with colleagues friends, or family. For larger parties for up to 150 guests, choose the Crystal Ballroom whose dramatic chandelier and ornate decor enhanced by our seasonal decorations and lighting will draw gasps. Our equally stunning Clositers Suite can be used solo, or combined with the Crystal Ballroom and Crystal Mezzanine if you want to party big style!