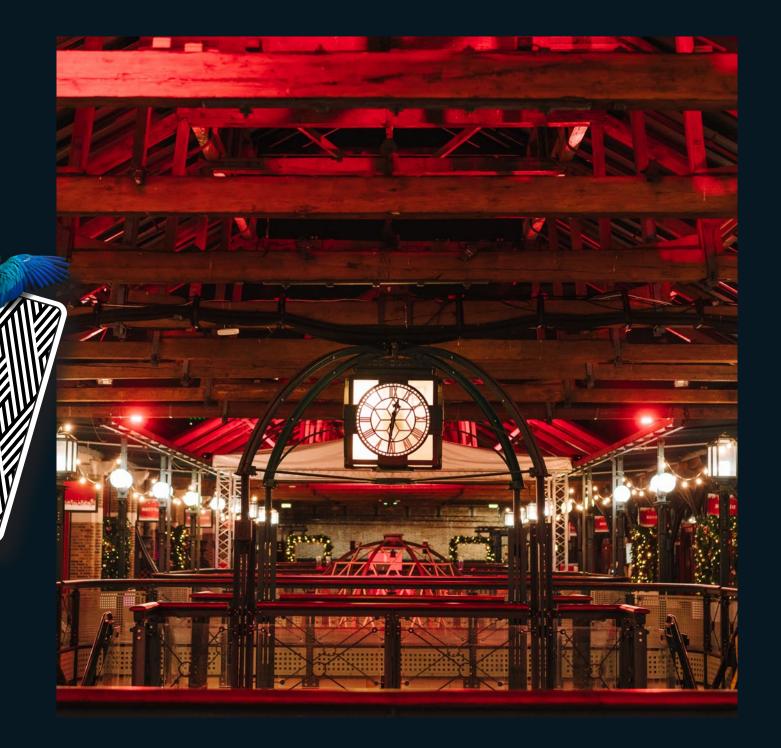

## **THE PARTY**

Roll up! Roll up! The Dream Circus is coming to Tobacco Dock...

A magical night of remarkable curiosity, expect weird and wonderful circus acts, installations and props, all set amongst the impressive backdrop of this beautiful Grade I listed venue.

### FIND US

Tobacco Dock, Tobacco Quay, Wapping Lane. London E1W 2SF Tel +44 (O) 20 7680 4001 www.tobaccodocklondon.com

A short walk from Tower Hill, Shadwell and Wapping stations, Tobacco Dock is equidistant to both tech city and financial district.