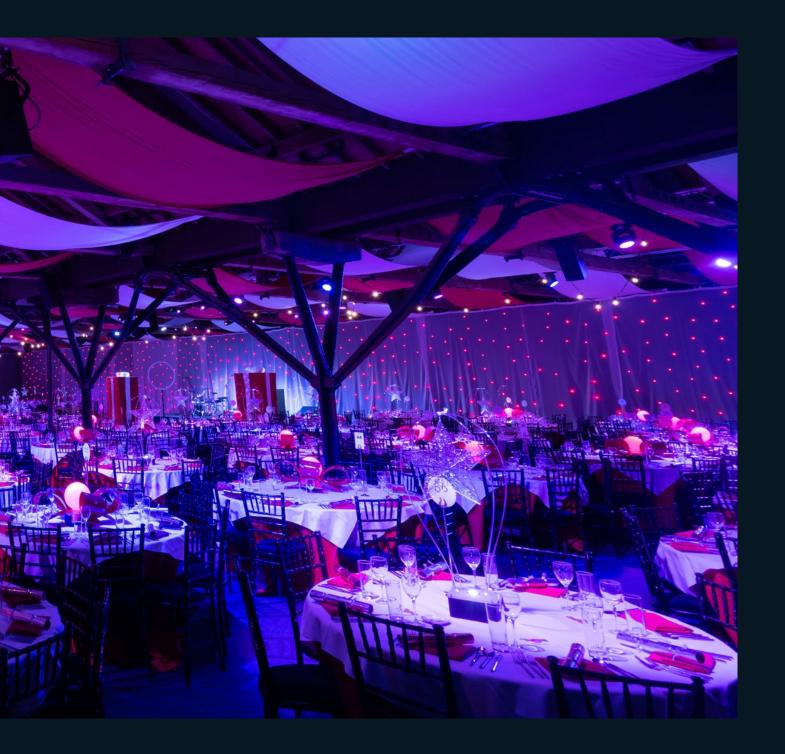

## **THE PARTY**

Roll up! Roll up! The Dream Circus is coming to Tobacco Dock...

A magical night of remarkable curiosity, expect weird and wonderful circus acts, installations and props, all set amongst the impressive backdrop of this beautiful Grade I listed venue.

### **THE NIGHT**

6.45pm Doors open to the Dream Circus 7.00pm Glass of Prosecco on Arrival 8.00pm Guests Seated for Dinner 8.15pm Live Entertainment, Circus Surprises and Live Band 9.30pm Cheese, Tea and Coffee Station Opens 10.00pm Live Band 10.45pm DJ and Dancing 12.00am Survivors Breakfast 12.30am Bar Closes 1.00am Carriages

### **THE PACKAGE**

Spectacular Dream Circus Theming and Scenery Live Dream Circus Entertainers and Performers Live Band Glass of Prosecco on Arrival **Delicious Three Course Dinner** Cheese, Tea and Coffee Station **Interactive Sweet Treats** Survivors Breakfast **Professional Photographer \*** State-of-the-art Disco with Resident DJ **Professional Set Lighting On-site Security** Free Cloakroom Facilities Provision of Taxi Rank Full Event Management Including Online Payment, Invites and Pre-ordering