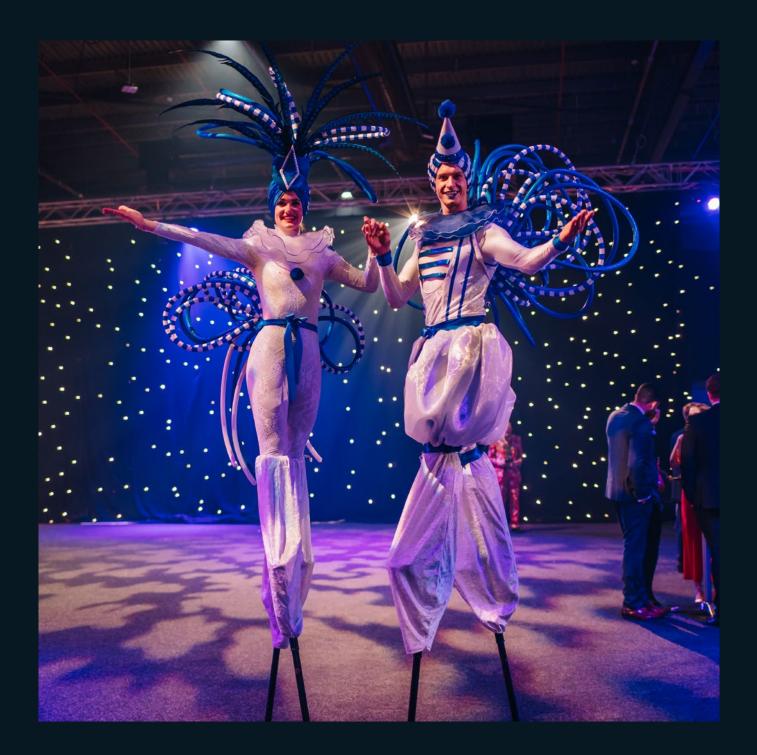

## **THE PARTY**

Roll up! Roll up! The Dream Circus is coming to Tobacco Dock...

A magical night of remarkable curiosity, expect weird and wonderful circus acts, installations and props, all set amongst the impressive backdrop of this beautiful Grade I listed venue.

Be dazzled throughout the night by our expert team of Dream Circus performers... there to thrill and surprise, they will appear throughout the night with creative displays, dancing and impressive tricks to keep everyone entertained. Our live band will be on hand twice throughout the night to keep everyone dancing to a host of party classics.