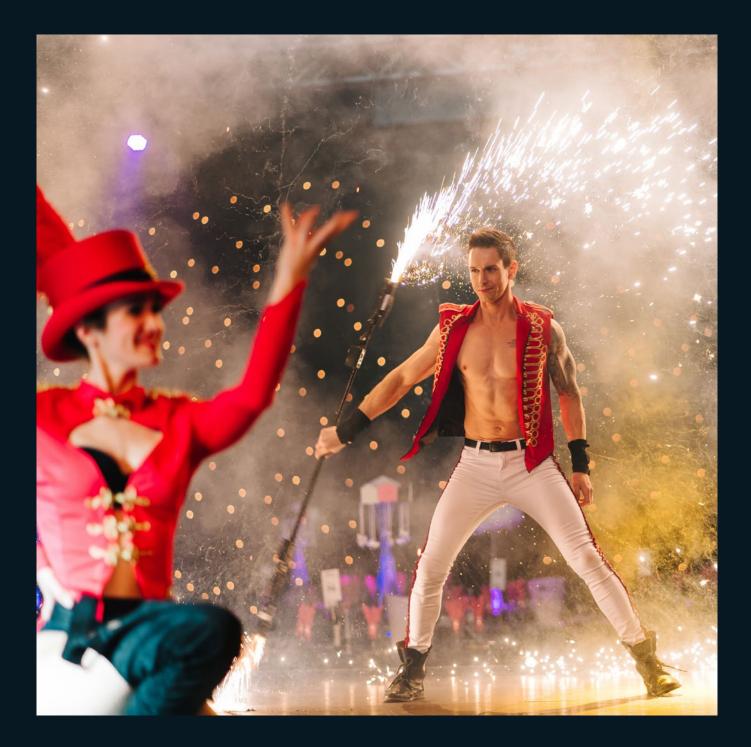

All packages also include a host of live circus performances and acts, a live band and resident DJ to really get the party started!

So, whatever your budget, run away with the Dream Circus this Christmas and celebrate with us at Tobacco Dock London.

Be dazzled throughout the night by our expert team of Dream Circus performers... there to thrill and surprise, they will appear throughout the night with creative displays, dancing and impressive tricks to keep everyone entertained. Our live band will be on hand twice throughout the night to keep everyone dancing to a host of party classics.