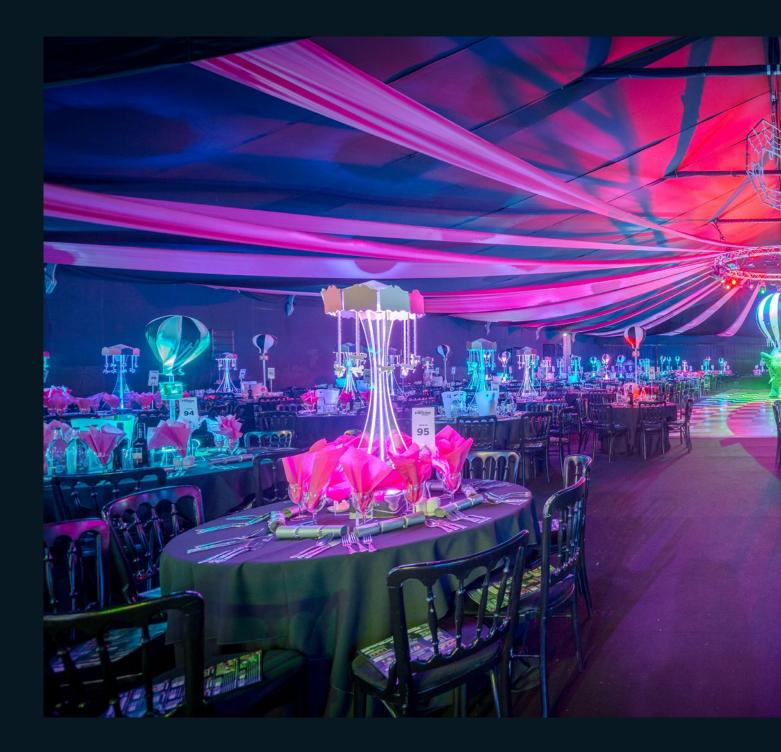

## **THE PARTY**

Roll up! Roll up! The Dream Circus is coming to Tobacco Dock...

A magical night of remarkable curiosity, expect weird and wonderful circus acts, installations and props, all set amongst the impressive backdrop of this beautiful Grade I listed venue.

### **THE NIGHT**

6.45pm Doors open to the Dream Circus 7.00pm Glass of Prosecco on Arrival 8.00pm Guests Seated for Dinner 8.15pm Live Entertainment, Circus Surprises and Live Band 9.30pm Cheese, Tea and Coffee Station Opens 10.00pm Live Band 10.45pm DJ and Dancing 12.00am Survivors Breakfast 12.30am Bar Closes 1.00am Carriages

### **THE PACKAGE**

Spectacular Dream Circus Theming and Scenery Live Dream Circus Entertainers and Performers Live Band Glass of Prosecco on Arrival **Delicious Three Course Dinner** Cheese, Tea and Coffee Station **Interactive Sweet Treats** Survivors Breakfast **Professional Photographer \*** State-of-the-art Disco with Resident DJ **Professional Set Lighting On-site Security** Free Cloakroom Facilities Provision of Taxi Rank Full Event Management Including Online Payment, Invites and Pre-ordering