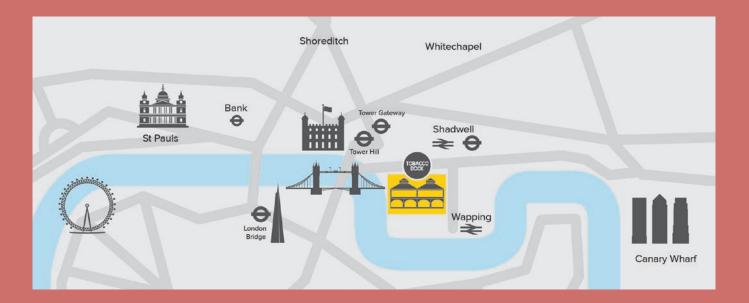

### FIND US

Tobacco Dock, Tobacco Quay, Wapping Lane. London E1W 2SF Tel +44 (O) 20 7680 4001 www.tobaccodocklondon.com

A short walk from Tower Hill, Shadwell and Wapping stations, Tobacco Dock is equidistant to both tech city and financial district.

10 minute walk from Tower Hill (District/Circle Line]5 minute walk from Shadwell (Overground/DLR)5 minutes walk from Wapping (Overground)

Over 800 car parking spaces are available at the Tobacco Dock car park located on Wapping Lane. Parking can be pre-booked at a small additional cost. Please ask for more information.