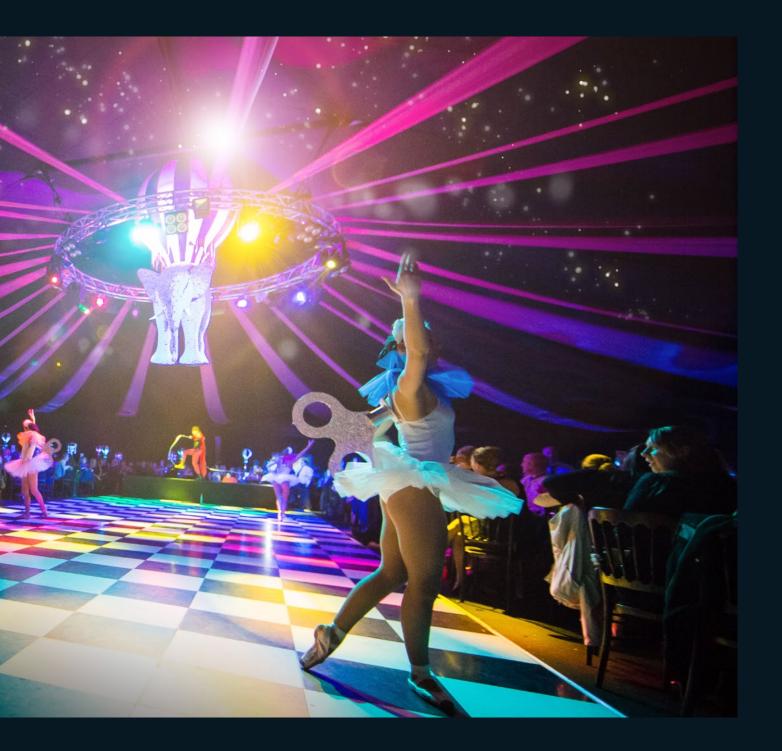

## **THE PARTY**

Roll up! Roll up! The Dream Circus is coming to Tobacco Dock...

A magical night of remarkable curiosity, expect weird and wonderful circus acts, installations and props, all set amongst the impressive backdrop of this beautiful Grade I listed venue.

Be dazzled throughout the night by our expert team of Dream Circus performers... there to thrill and surprise, they will appear throughout the night with creative displays, dancing and impressive tricks to keep everyone entertained. Our live band will be on hand twice throughout the night to keep everyone dancing to a host of party classics.