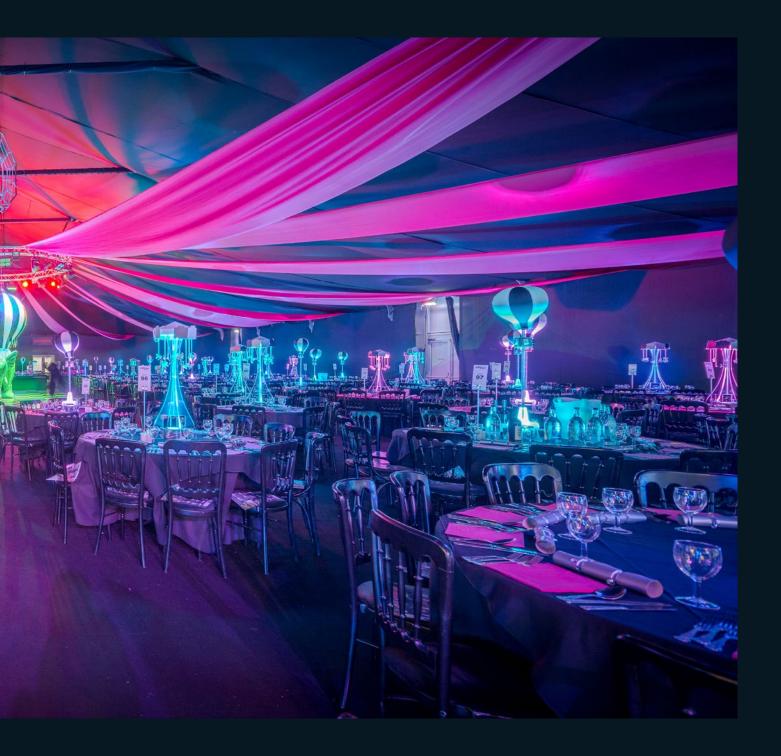

## **THE PARTY**

Roll up! Roll up! The Dream Circus is coming to Tobacco Dock...

A magical night of remarkable curiosity, expect weird and wonderful circus acts, installations and props, all set amongst the impressive backdrop of this beautiful Grade I listed venue.

### **THE NIGHT**

6.45pm Doors open to the Dream Circus 7.00pm Glass of Prosecco on Arrival 8.00pm Guests Seated for Dinner 8.15pm Live Entertainment, Circus Surprises and Live Band 9.30pm Cheese, Tea and Coffee Station Opens 10.00pm Live Band 10.45pm DJ and Dancing 12.00am Survivors Breakfast 12.30am Bar Closes 1.00am Carriages

### **THE PACKAGE**

Spectacular Dream Circus Theming and Scenery Live Dream Circus Entertainers and Performers Live Band Glass of Prosecco on Arrival **Delicious Three Course Dinner** Cheese, Tea and Coffee Station **Interactive Sweet Treats** Survivors Breakfast **Professional Photographer \*** State-of-the-art Disco with Resident DJ **Professional Set Lighting On-site Security** Free Cloakroom Facilities Provision of Taxi Rank Full Event Management Including Online Payment, Invites and Pre-ordering