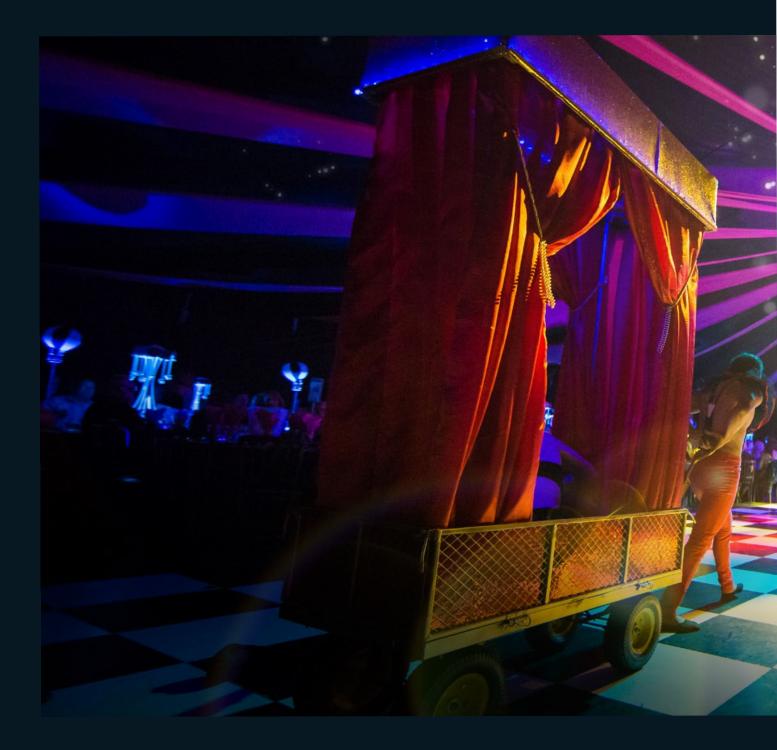

## **THE PARTY**

Roll up! Roll up! The Dream Circus is coming to Tobacco Dock...

A magical night of remarkable curiosity, expect weird and wonderful circus acts, installations and props, all set amongst the impressive backdrop of this beautiful Grade I listed venue.

Be dazzled throughout the night by our expert team of Dream Circus performers... there to thrill and surprise, they will appear throughout the night with creative displays, dancing and impressive tricks to keep everyone entertained. Our live band will be on hand twice throughout the night to keep everyone dancing to a host of party classics.