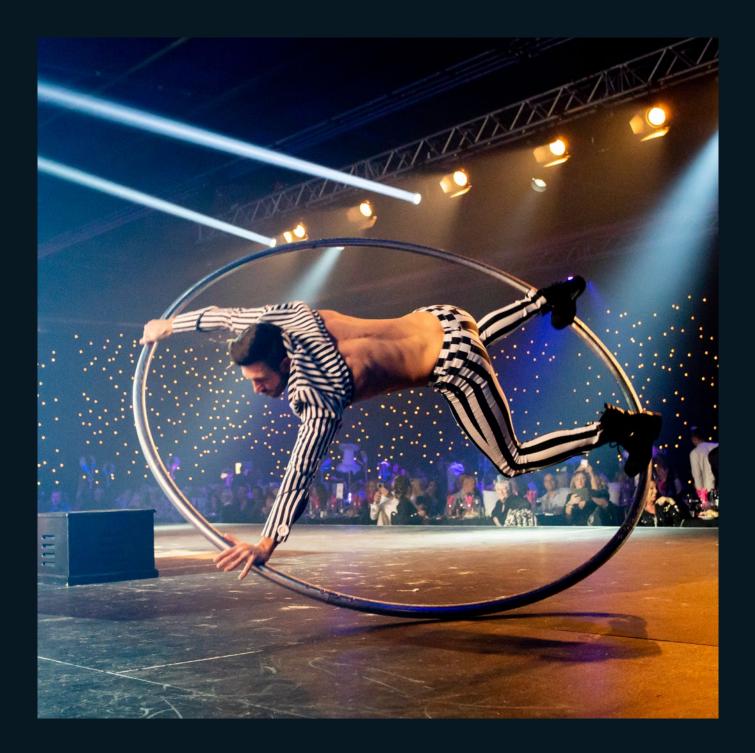

## **THE PARTY**

Roll up! Roll up! The Dream Circus is coming to Tobacco Dock...

A magical night of remarkable curiosity, expect weird and wonderful circus acts, installations and props, all set amongst the impressive backdrop of this beautiful Grade I listed venue.

Be dazzled throughout the night by our expert team of Dream Circus performers... there to thrill and surprise, they will appear throughout the night with creative displays, dancing and impressive tricks to keep everyone entertained. Our live band will be on hand twice throughout the night to keep everyone dancing to a host of party classics.