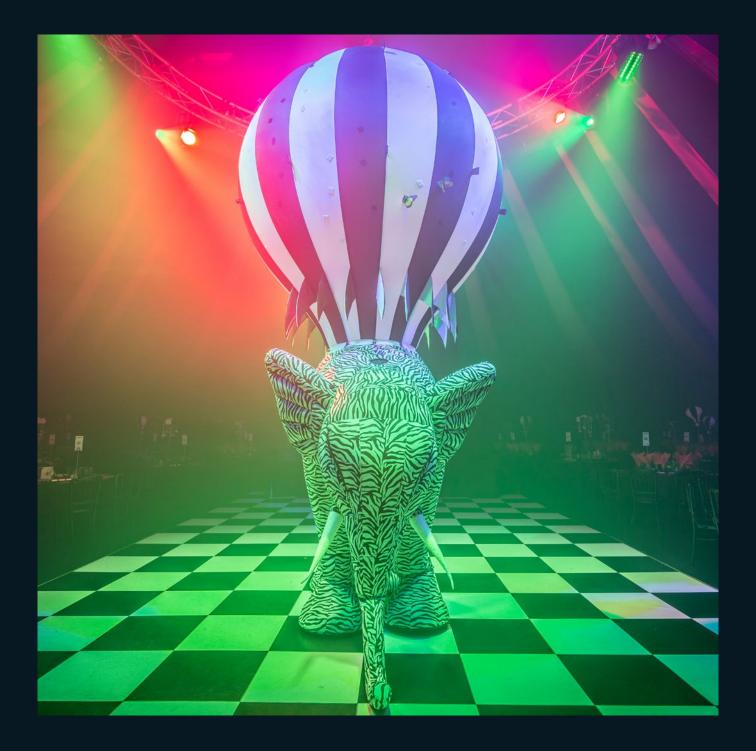

## **THE PARTY**

Roll up! Roll up! The Dream Circus is coming to Tobacco Dock...

A magical night of remarkable curiosity, expect weird and wonderful circus acts, installations and props, all set amongst the impressive backdrop of this beautiful Grade I listed venue.

### **THE PACKAGE**

Spectacular Dream Circus Theming and Scenery Live Dream Circus Entertainers and Performers Live Band Glass of Prosecco on Arrival **Delicious Three Course Dinner** Cheese, Tea and Coffee Station **Interactive Sweet Treats** Survivors Breakfast **Professional Photographer \*** State-of-the-art Disco with Resident DJ **Professional Set Lighting On-site Security** Free Cloakroom Facilities Provision of Taxi Rank Full Event Management Including Online Payment, Invites and Pre-ordering