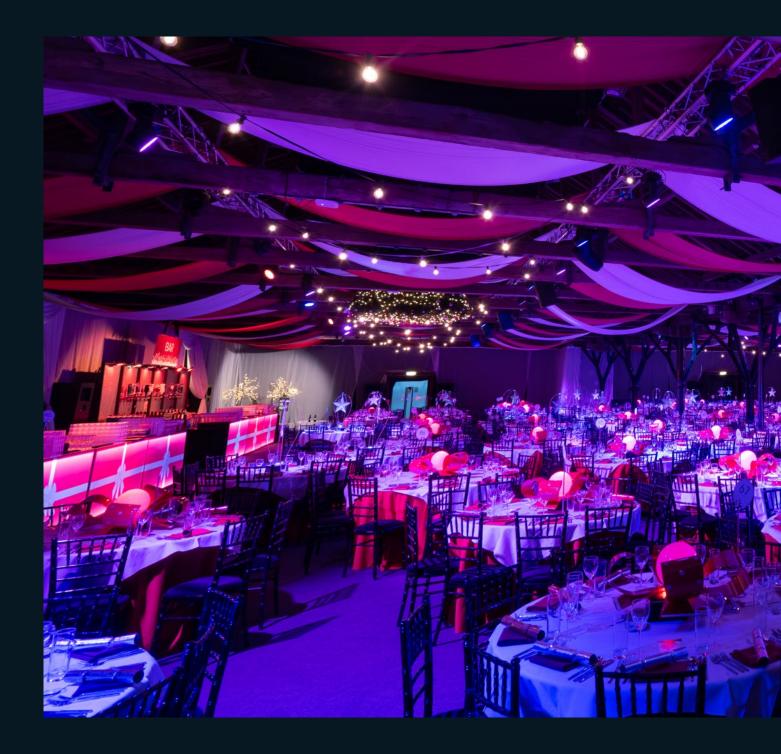

## **THE PARTY**

Roll up! Roll up! The Dream Circus is coming to Tobacco Dock...

A magical night of remarkable curiosity, expect weird and wonderful circus acts, installations and props, all set amongst the impressive backdrop of this beautiful Grade I listed venue.

### **THE NIGHT**

6.45pm Doors open to the Dream Circus 7.00pm Glass of Prosecco on Arrival 8.00pm Guests Seated for Dinner 8.15pm Live Entertainment, Circus Surprises and Live Band 9.30pm Cheese, Tea and Coffee Station Opens 10.00pm Live Band 10.45pm DJ and Dancing 12.00am Survivors Breakfast 12.30am Bar Closes 1.00am Carriages

### **THE PACKAGE**

Spectacular Dream Circus Theming and Scenery Live Dream Circus Entertainers and Performers Live Band Glass of Prosecco on Arrival **Delicious Three Course Dinner** Cheese, Tea and Coffee Station **Interactive Sweet Treats** Survivors Breakfast **Professional Photographer \*** State-of-the-art Disco with Resident DJ **Professional Set Lighting On-site Security** Free Cloakroom Facilities Provision of Taxi Rank Full Event Management Including Online Payment, Invites and Pre-ordering