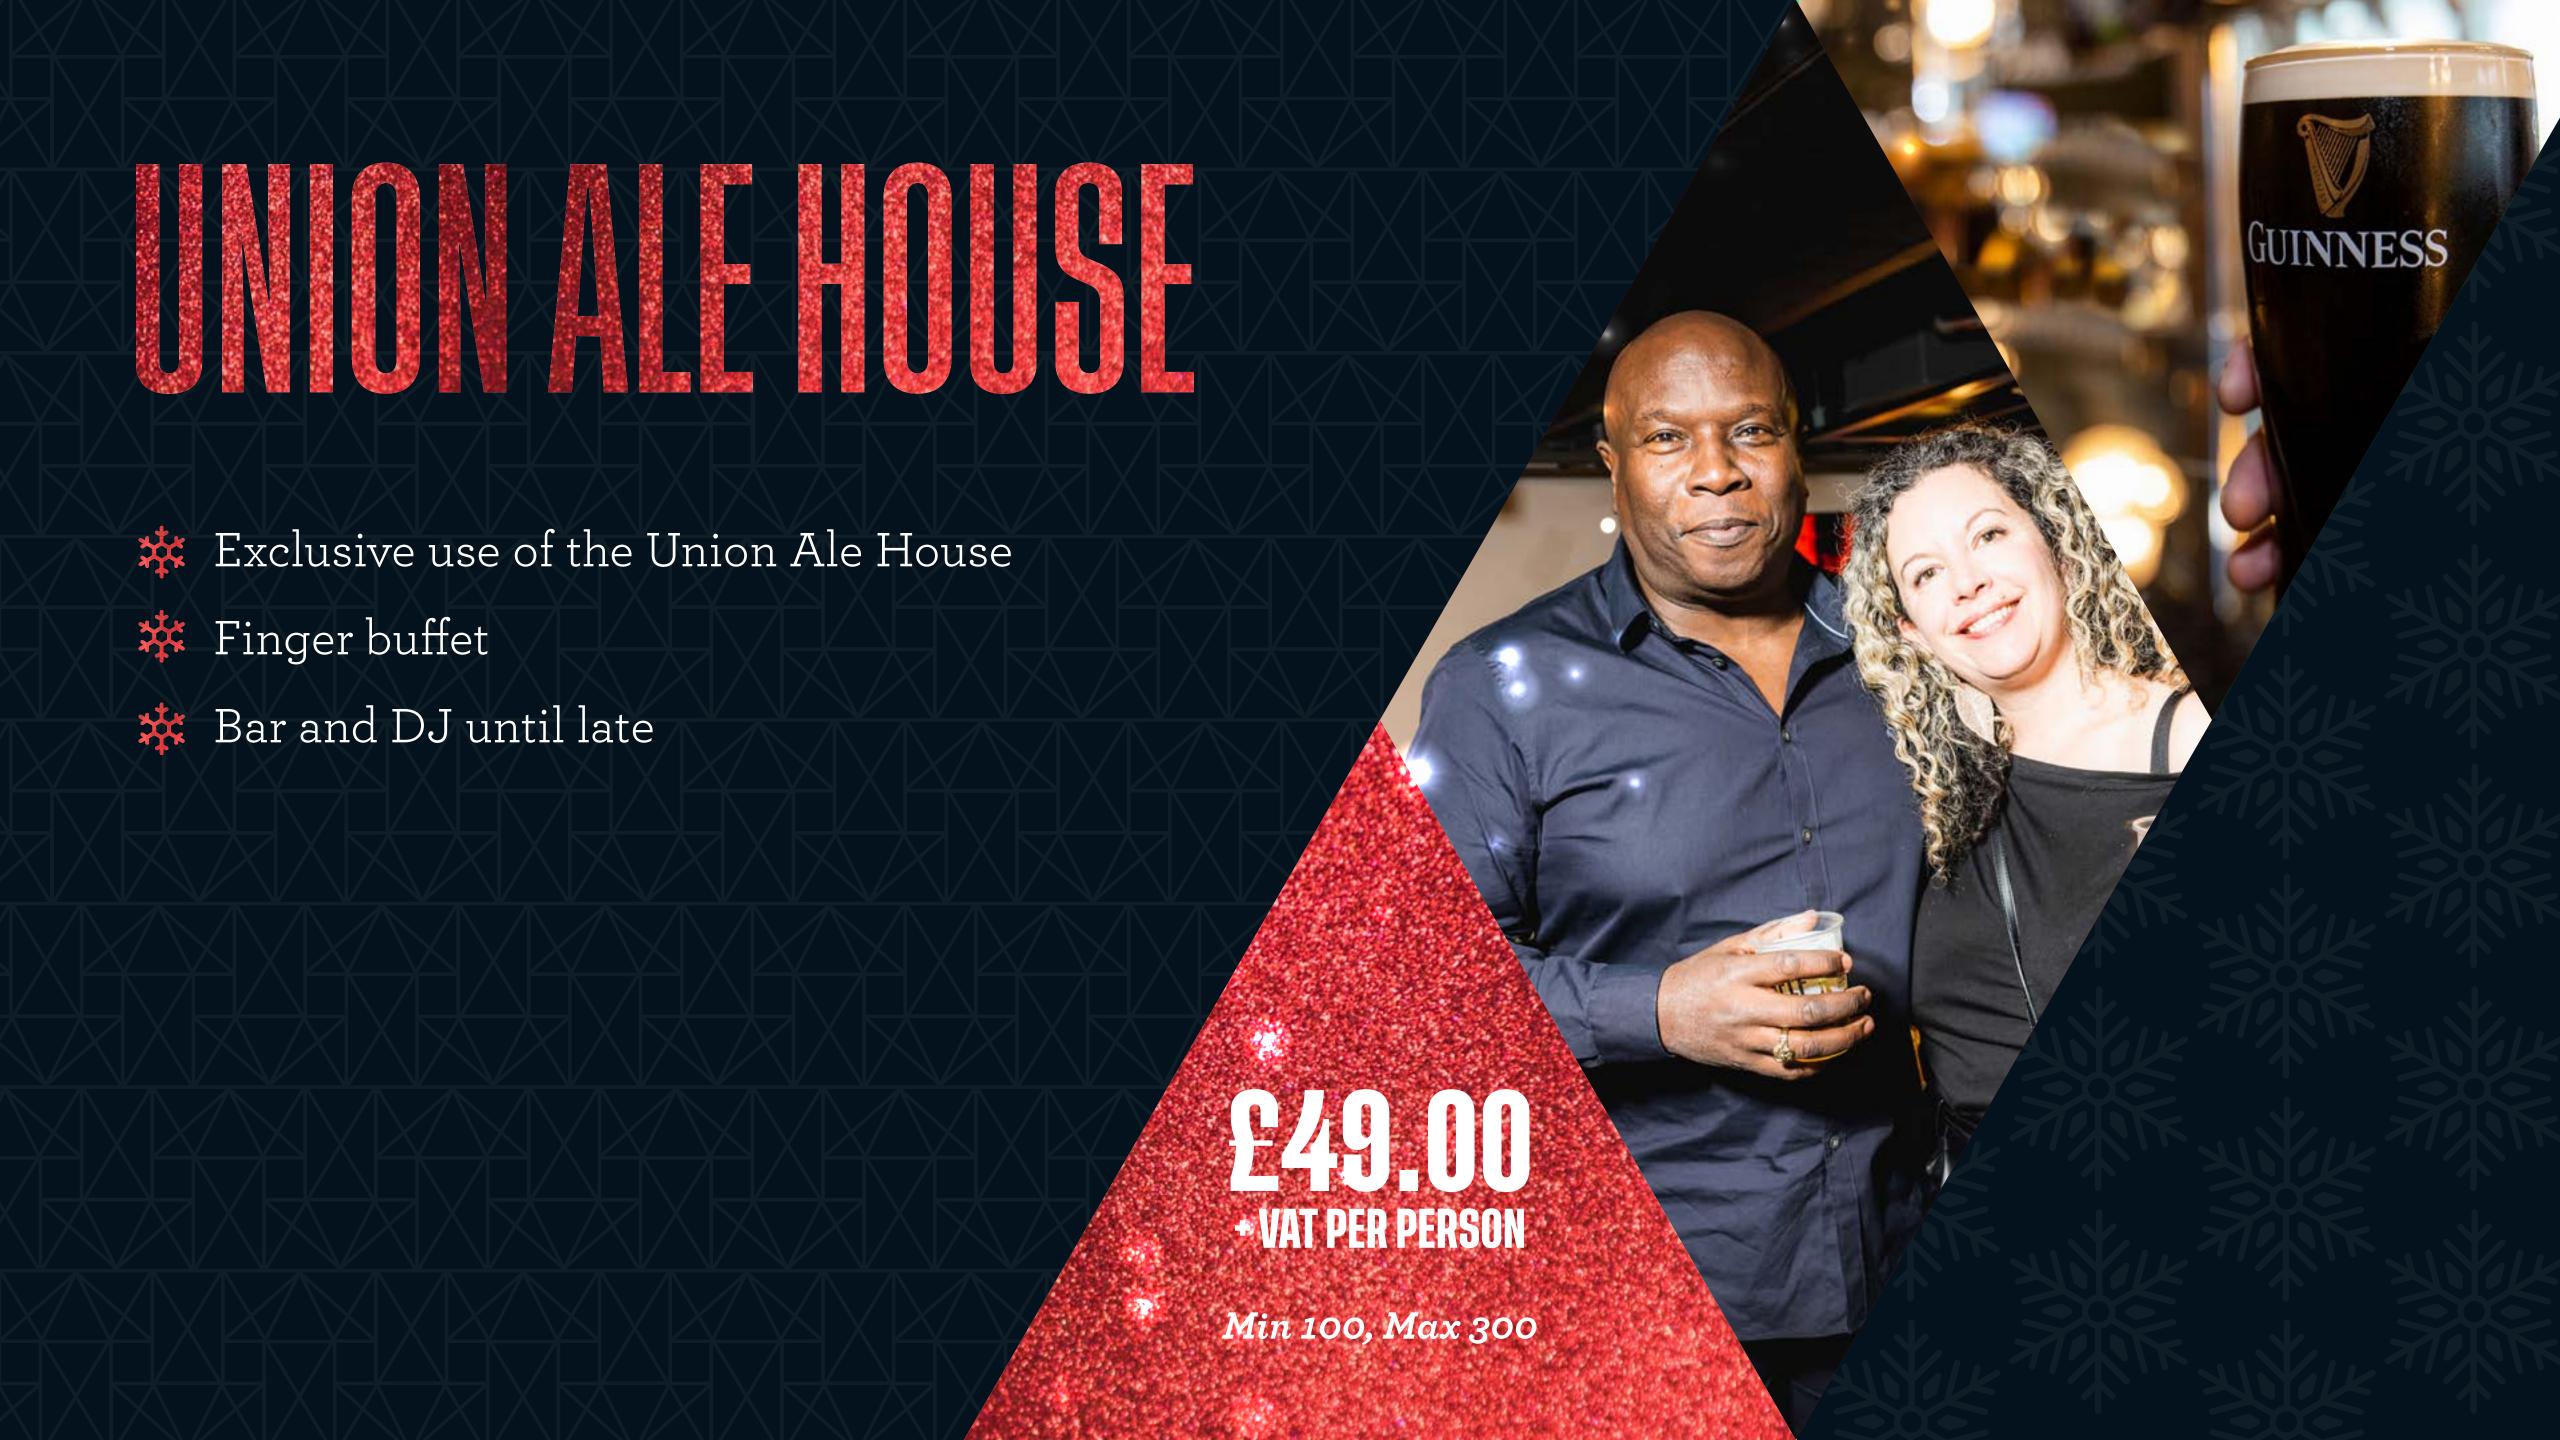

# PARTY PAGKAGE

- Exclusive use of a Twickenham suite
- Arrival bubbles
- 3 course seated festive dinner with tea and coffee
- ½ a bottle of wine
- Christmas crackers
- Selfie station
- Bar and DJ until late