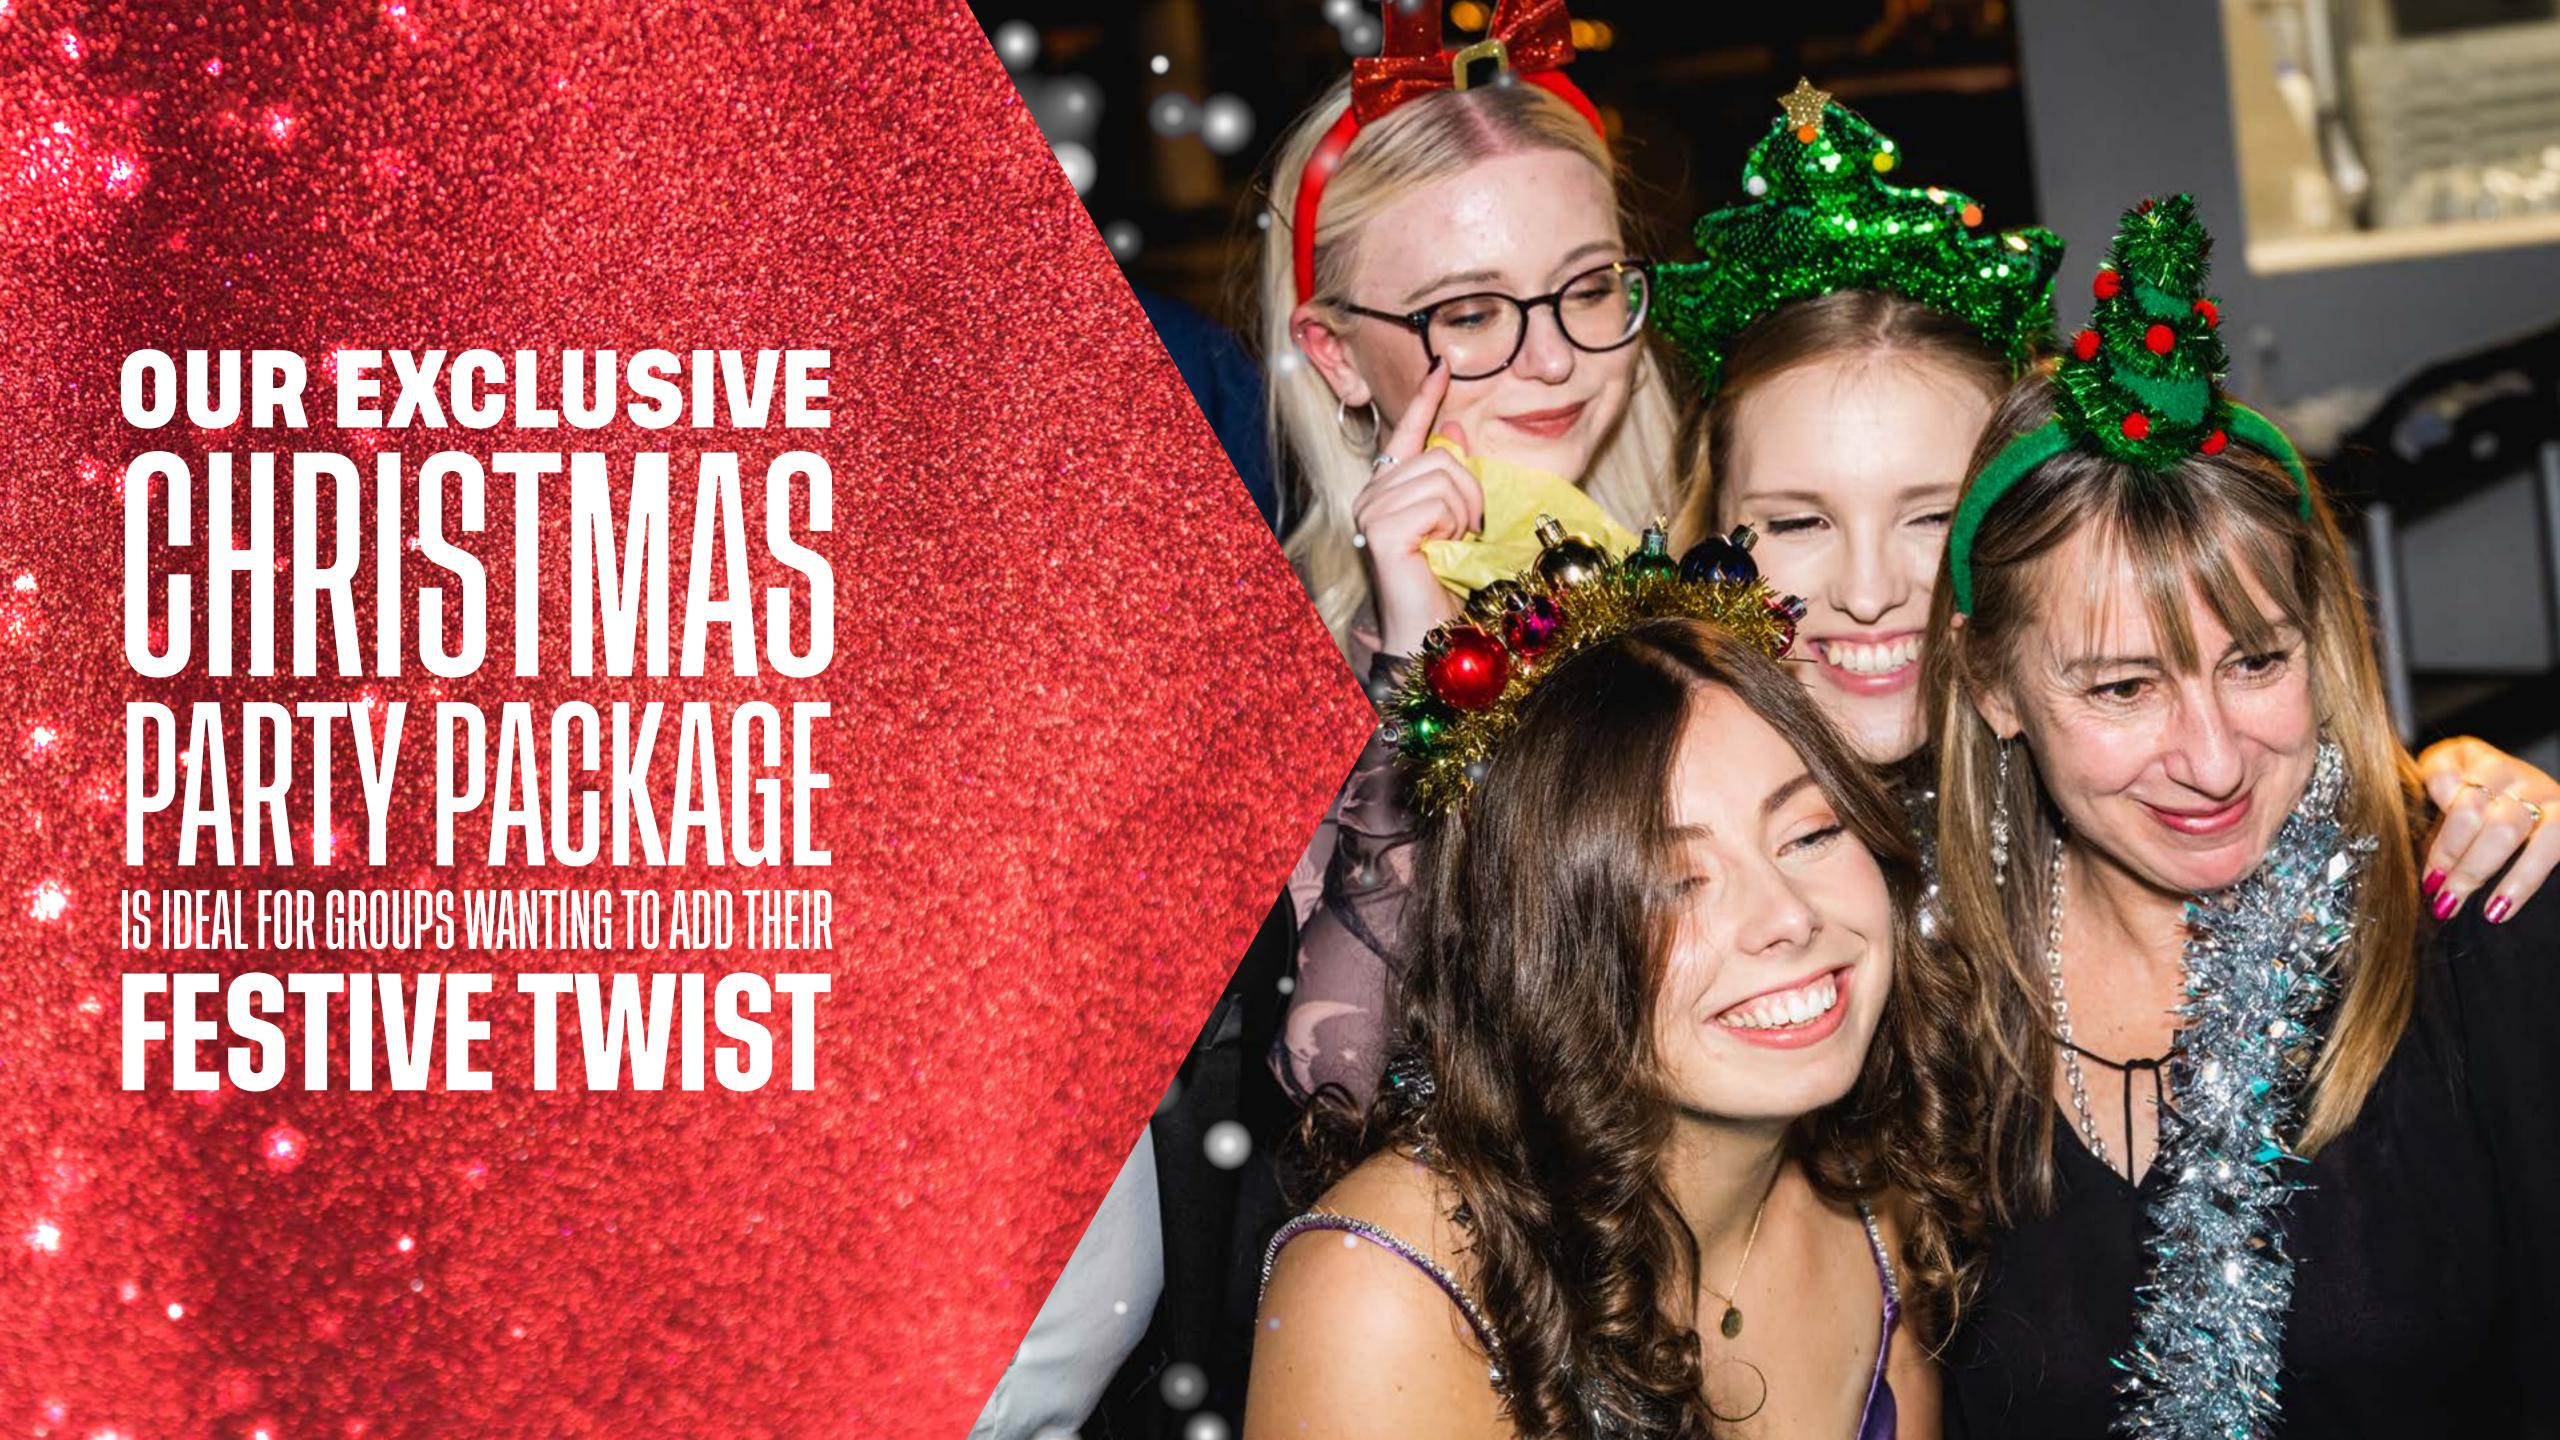

## AND FESTIVE THEMING THROUGHOUT,



- Exclusive use of The Lock
- Christmas themed décor
- \* Arrival bubbles
- 3 course seated festive dinner with tea and coffee
- 1/2 a bottle of house wine
- Christmas crackers
- Selfie station
- Bar and DJ until late



THE MEMBERS LOUNGE PROVIDES

# ALJAURIUS CHRISTMAS UP EXPENSE OF THE BEST

PITH SOME OF THE BEST PITCHES OF THE BEST PROBLEM OF THE BEST PROB





- Exclusive use of The Members Lounge
- Arrival bubbles
- 3 course seated festive dinner with tea and coffee
- ½ a bottle of house wine
- Christmas crackers
- Selfie station
- Bar and DJ until late





# PARTY PAGKAGE

- Exclusive use of a Twickenham suite
- Arrival bubbles
- 3 course seated festive dinner with tea and coffee
- ½ a bottle of wine
- Christmas crackers
- Selfie station
- Bar and DJ until late











CHRISTMAS PARTY THE PERFECT OPTION FOR THOSE WHO HAVE 



### CLUBHUSE CHRISTMAS PARTY

### FRIDAY 08 DECEMBER

- One drink voucher to redeem a beer, wine or soft drink
- A street food voucher to redeem one bite and a main meal per person
- 360 video booth
- Live music
- Bar and DJ until late



# TISTEMENTAL DINGERANG

### SATURDAY 09 DECEMBER

- Festive decoration
- \* Arrival bubbles
- 3 Course festive plated dinner with tea and coffee
- Christmas crackers
- 360 video booth
- Live music
- Bar and DJ until late