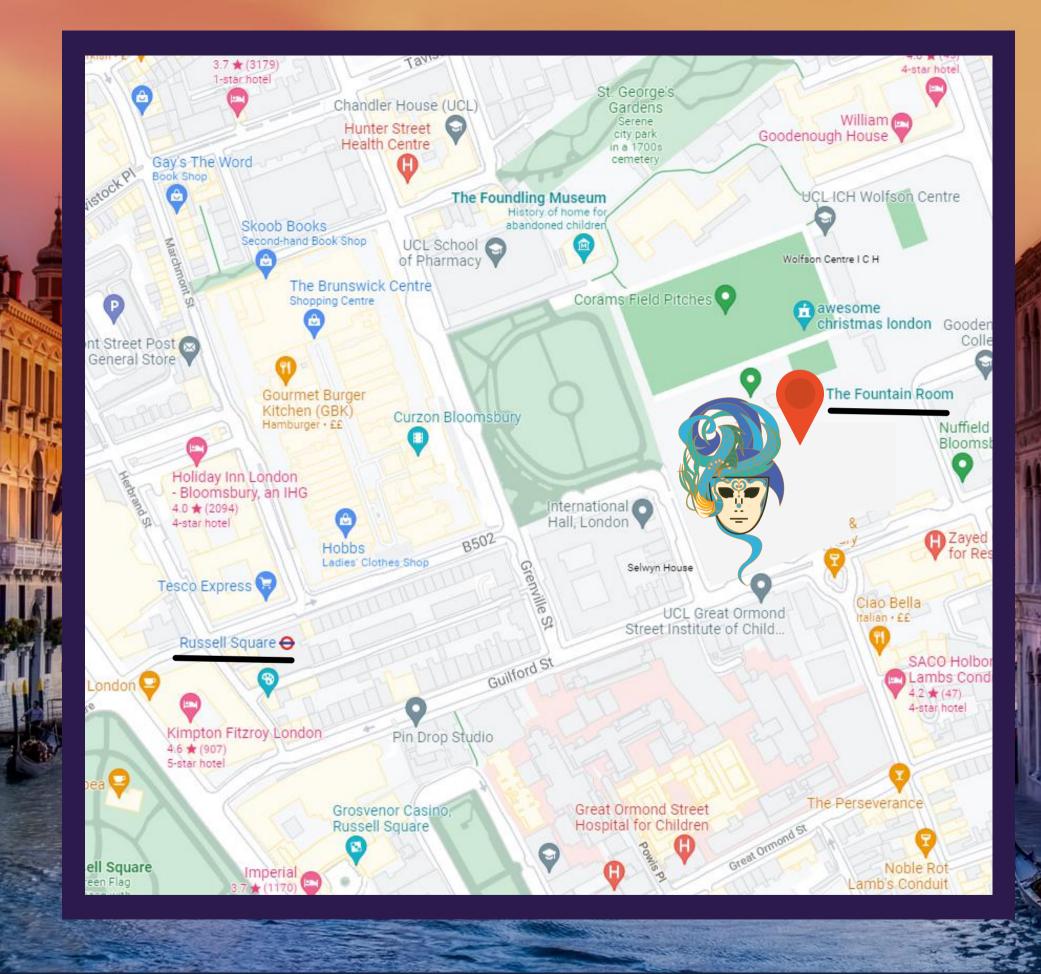

Fountain Room 93 Guildford street London WC1N 1DN

3  $\mathbf{O}$ 00

AUesome!

<u>Russel Square</u> (Picadilly line) - 5 minute walk

### Euston station

(Northern, Central and Victoria Tube lines, National Rail and overground) - 10 minute walk

### Kings Cross Station

(The Circle line, the Metropolitan Line, the Hammersmith & City Line and the Victoria Line and National rail services) - 10 minute walk

> Holborn Station (Central Line) - 7 minutes