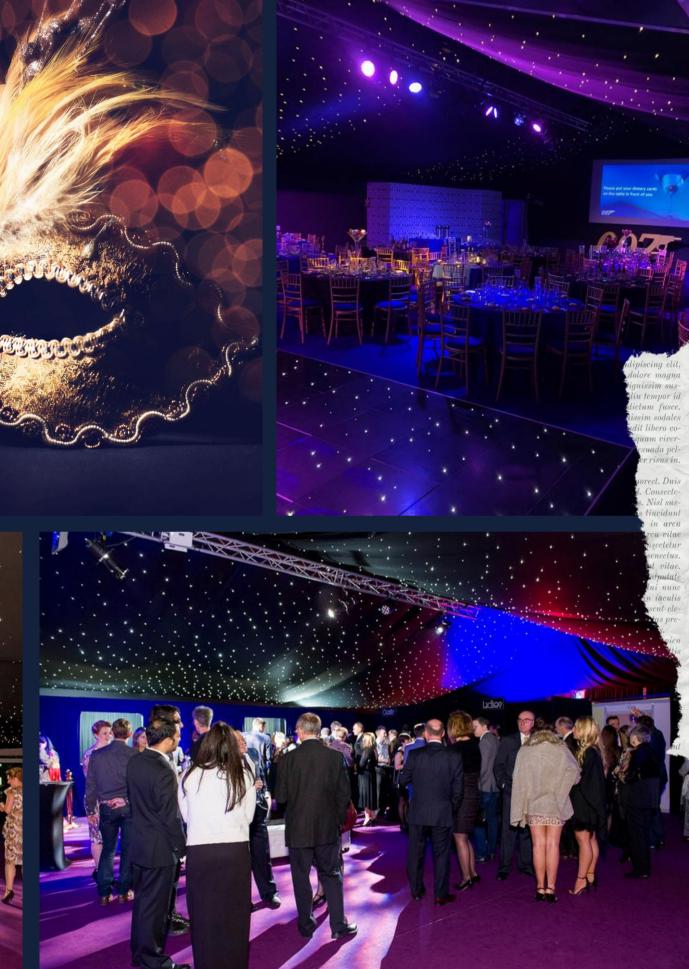

## ABOUT THE BALL

Awesome invite you to don your best mask and be transported to Venice as you begin your evening at the iconic Fountain Room. Venture through our stary night walk way to the setting of our opulent festive ball where you will experience a world of opulence, glamour and mystery.

Enter into the phantoms world this Christmas season and enjoy a sparkling reception in our piazza before your call to the grand unveiling of our venetian feast. under stary skies and candles flickering, indulge your eyes and taste buds with a tantelizing 3 course seated dinner and during dinner show. As the lights dim and enchanting music engulfs the room, be prepared for world class entertainment.

As the gong strikes, let your DJ take the wheel with the greatest party hits and Christmas tunes and waltz your way around the ballroom or capture the moment forever around the Fountain Room.

Dance the night awau and escape the everyday until midnight strikes. So why not indulge your senses in an evening of finery and mystery in the heart of London this festive season.