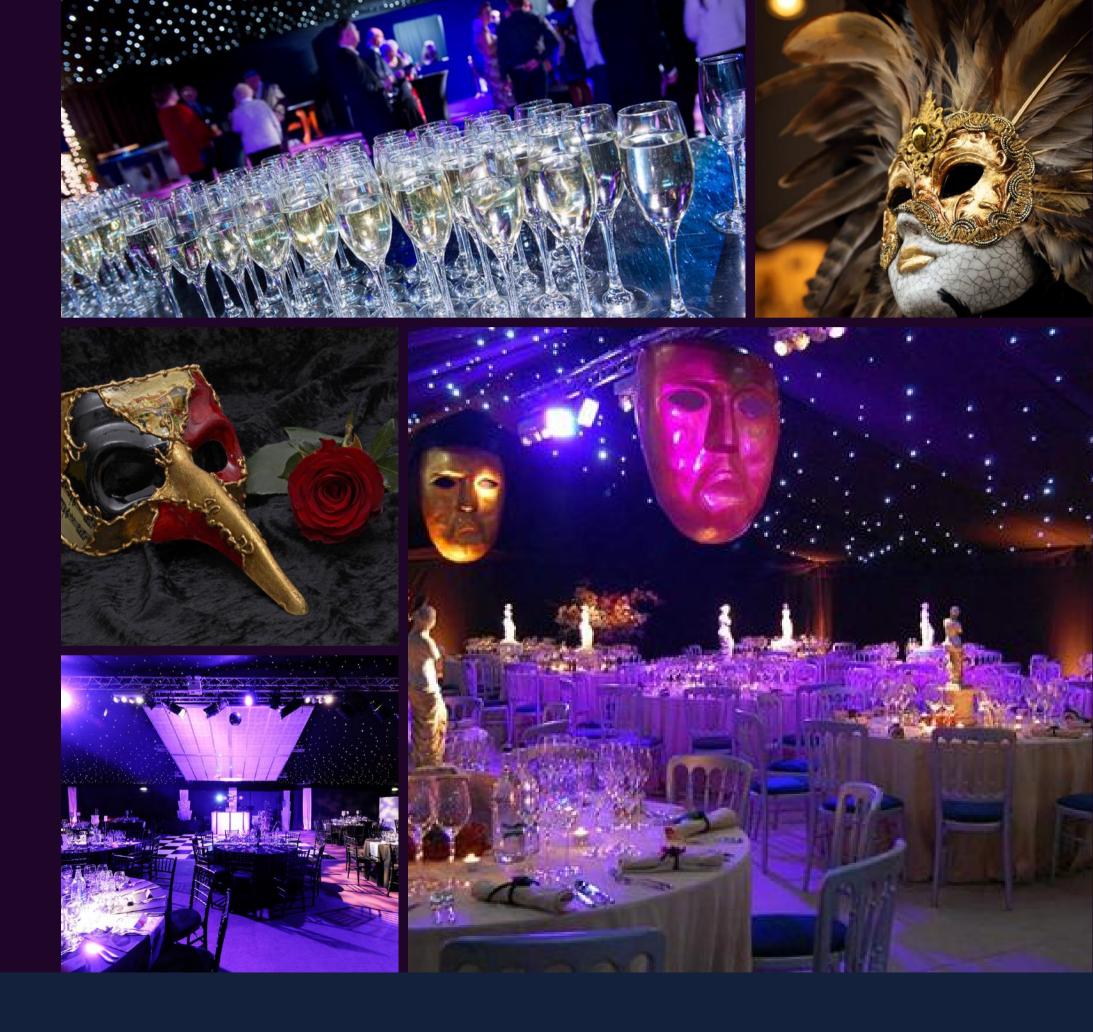

## ABOUT THE BALL

Awesome invite you to don your best mask and be transported to Venice as you begin your evening at the iconic Fountain Room. Venture through our stary night walk way to the setting of our opulent festive ball where you will experience a world of opulence, glamour and mystery.

Enter into the phantoms world this Christmas season and enjoy a sparkling reception in our piazza before your call to the grand unveiling of our venetian feast. under stary skies and candles flickering, indulge your eyes and taste buds with a tantelizing 3 course seated dinner and during dinner show. As the lights dim and enchanting music engulfs the room, be prepared for world class entertainment.