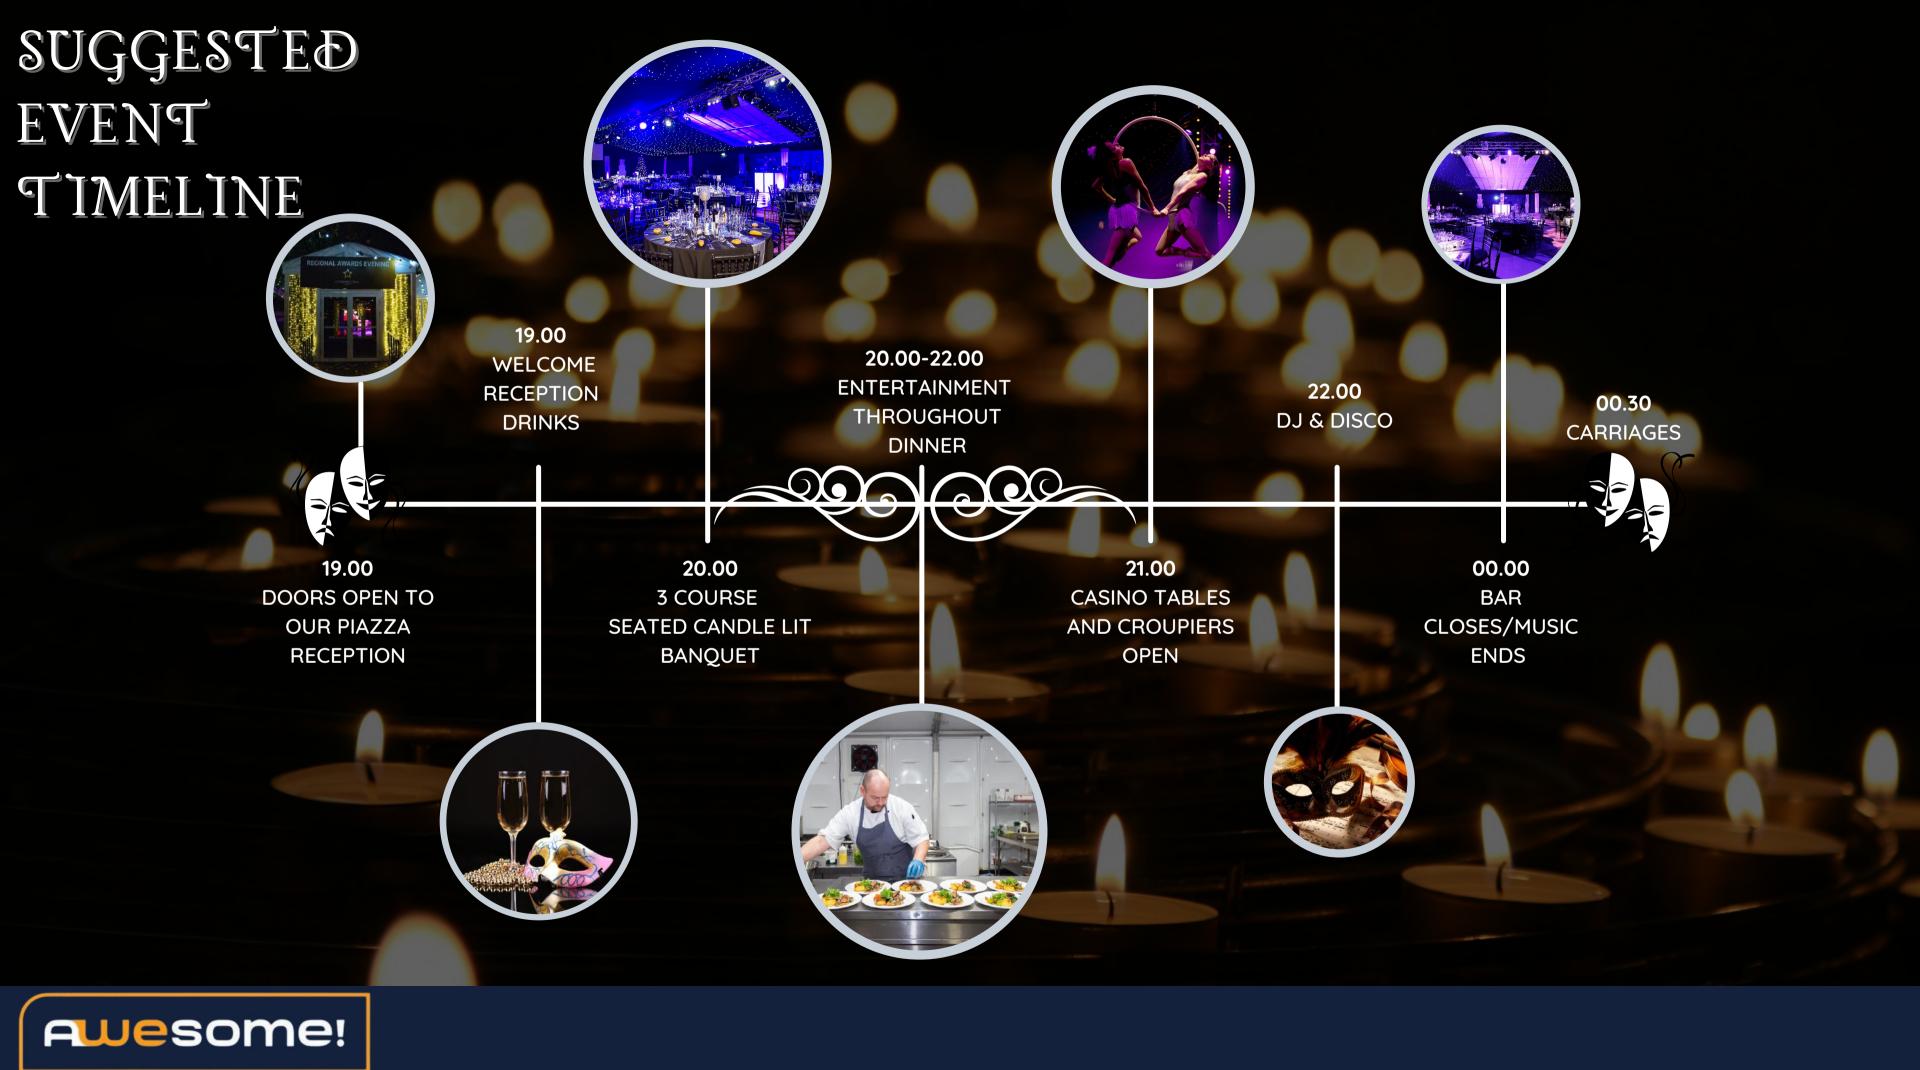

## ABOUT THE BALL

Awesome invite you to don your best mask and be transported to Venice as you begin your evening at the iconic Fountain Room. Venture through our stary night walk way to the setting of our opulent festive ball where you will experience a world of opulence, glamour and mystery.

Enter into the phantoms world this Christmas season and enjoy a sparkling reception in our piazza before your call to the grand unveiling of our venetian feast. under stary skies and candles flickering, indulge your eyes and taste buds with a tantelizing 3 course seated dinner and during dinner show. As the lights dim and enchanting music engulfs the room, be prepared for world class entertainment.

As the gong strikes, let your DJ take the wheel with the greatest party hits and Christmas tunes and waltz your way around the ballroom or capture the moment forever around the Fountain Room.

Dance the night awau and escape the everyday until midnight strikes. So why not indulge your senses in an evening of finery and mystery in the heart of London this festive season.