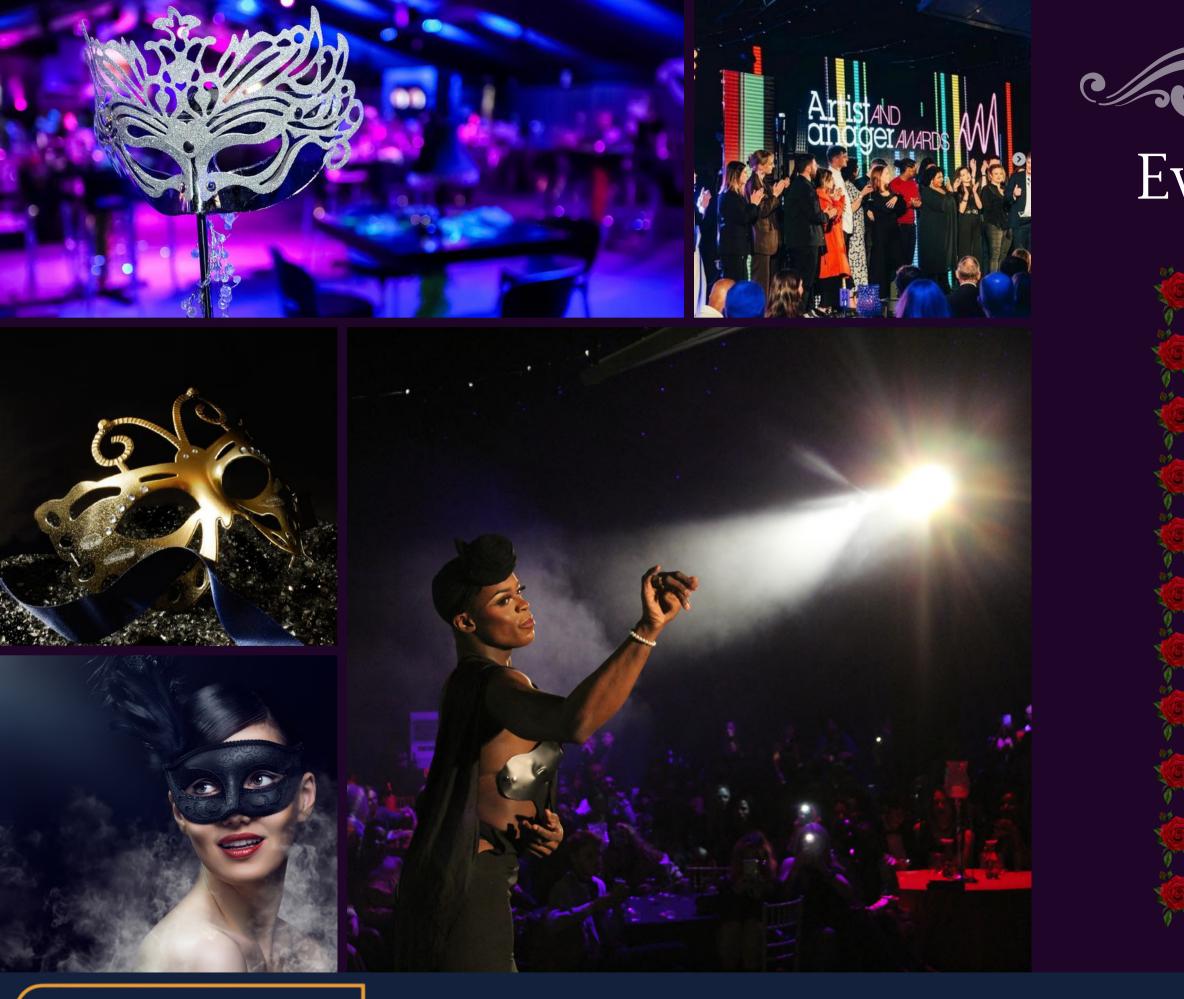

Enter into the phantoms world this Christmas season and enjoy a sparkling reception in our piazza before your call to the grand unveiling of our venetian feast. under stary skies and candles flickering, indulge your eyes and taste buds with a tantelizing 3 course seated dinner and during dinner show. As the lights dim and enchanting music engulfs the room, be prepared for world class entertainment.

As the gong strikes, let your DJ take the wheel with the greatest party hits and Christmas tunes and waltz your way around the ballroom or capture the moment forever around the Fountain Room.

Dance the night awau and escape the everyday until midnight strikes. So why not indulge your senses in an evening of finery and mystery in the heart of London this festive season.