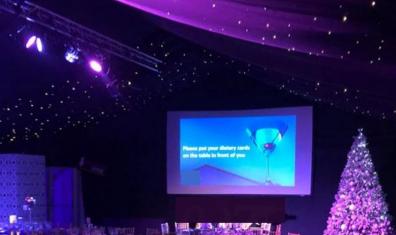

Enter into the phantoms world this Christmas season and enjoy a sparkling reception in our piazza before your call to the grand unveiling of our venetian feast. under stary skies and candles flickering, indulge your eyes and taste buds with a tantelizing 3 course seated dinner and during dinner show. As the lights dim and enchanting music engulfs the room, be prepared for world class entertainment.

As the gong strikes, let your DJ take the wheel with the greatest party hits and Christmas tunes and waltz your way around the ballroom or capture the moment forever around the Fountain Room.

Dance the night awau and escape the everyday until midnight strikes. So why not indulge your senses in an evening of finery and mystery in the heart of London this festive season.