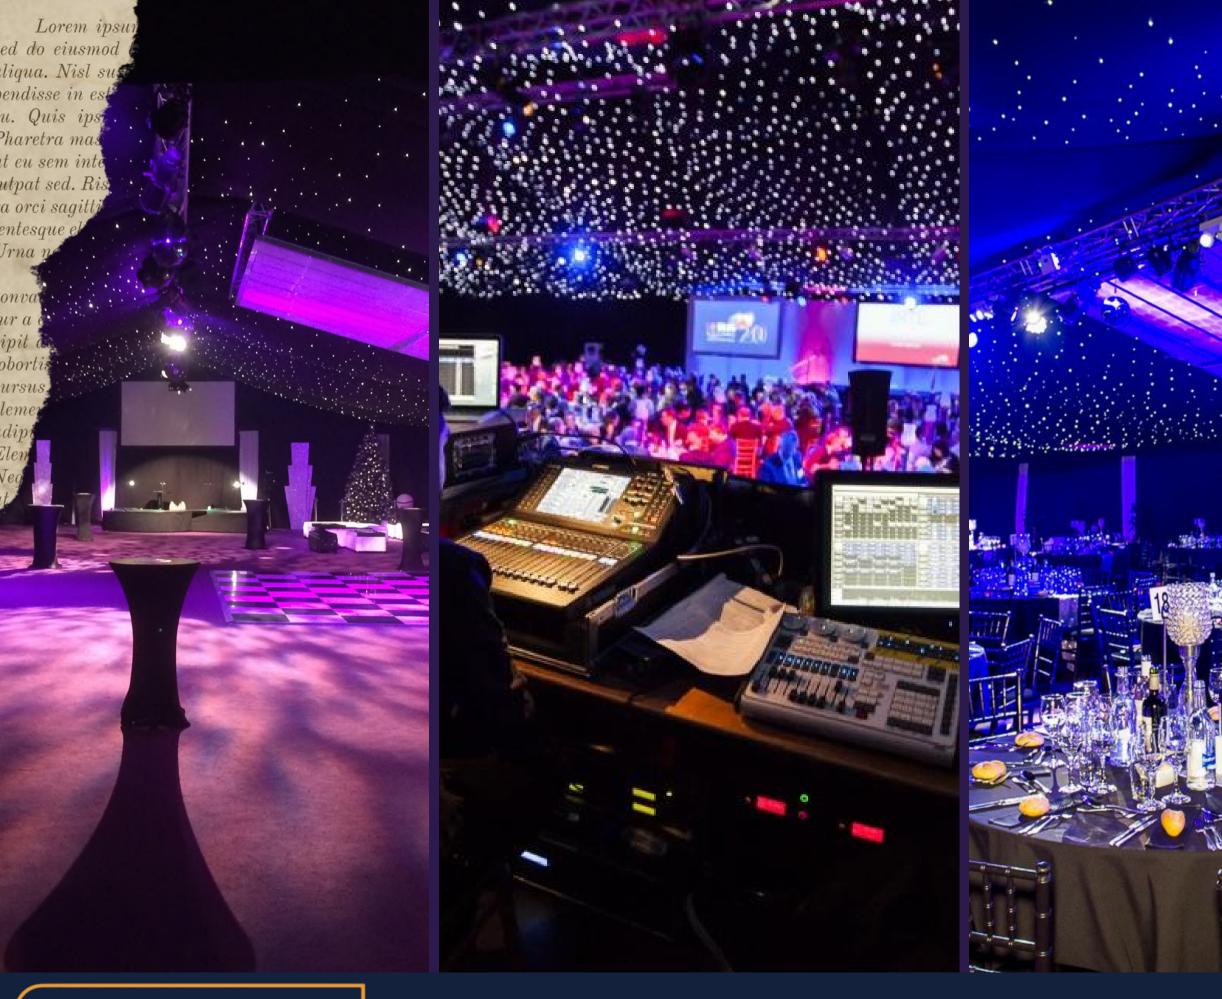

## ABOUT THE BALL

Awesome invite you to don your best mask and be transported to Venice as you begin your evening at the iconic Fountain Room. Venture through our stary night walk way to the setting of our opulent festive ball where you will experience a world of opulence, glamour and mystery.

Enter into the phantoms world this Christmas season and enjoy a sparkling reception in our piazza before your call to the grand unveiling of our venetian feast. under stary skies and candles flickering, indulge your eyes and taste buds with a tantelizing 3 course seated dinner and during dinner show. As the lights dim and enchanting music engulfs the room, be prepared for world class entertainment.