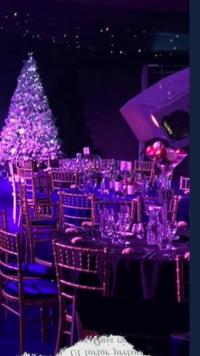

## ABOUT THE BALL

Awesome invite you to don your best mask and be transported to Venice as you begin your evening at the iconic Fountain Room. Venture through our stary night walk way to the setting of our opulent festive ball where you will experience a world of opulence, glamour and mystery.

Enter into the phantoms world this Christmas season and enjoy a sparkling reception in our piazza before your call to the grand unveiling of our venetian feast. under stary skies and candles flickering, indulge your eyes and taste buds with a tantelizing 3 course seated dinner and during dinner show. As the lights dim and enchanting music engulfs the room, be prepared for world class entertainment.

As the gong strikes, let your DJ take the wheel with the greatest party hits and Christmas tunes and waltz your way around the ballroom or capture the moment forever around the Fountain Room.

Dance the night awau and escape the everyday until midnight strikes. So why not indulge your senses in an evening of finery and mystery in the heart of London this festive season.