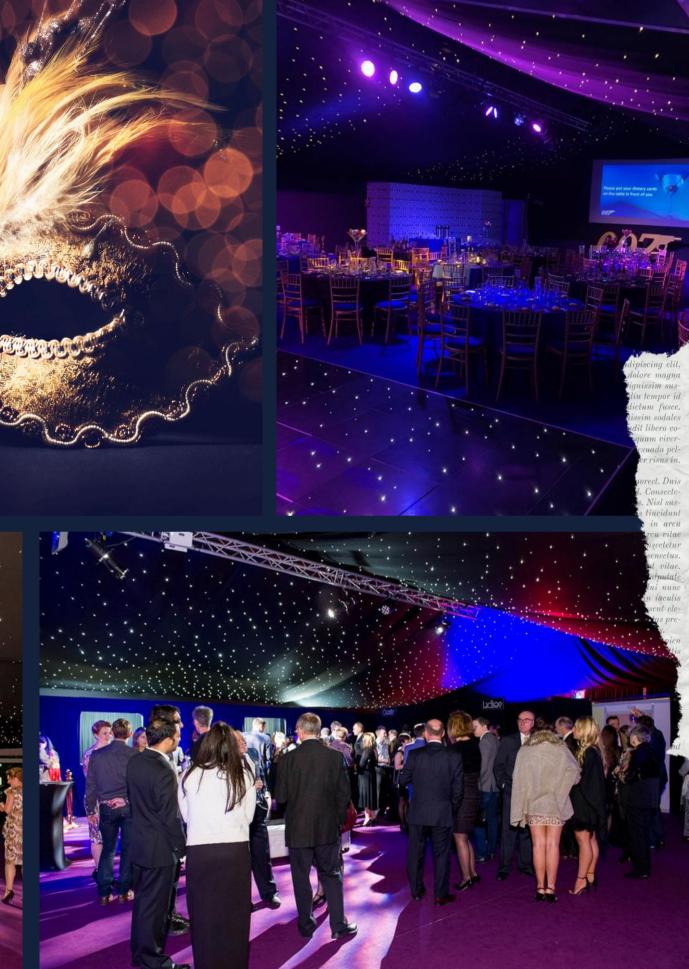

# ABOUT THE BALL

Awesome invite you to don your best mask and be transported to Venice as you begin your evening at the iconic Fountain Room. Venture through our stary night walk way to the setting of our opulent festive ball where you will experience a world of opulence, glamour and mystery.

Enter into the phantoms world this Christmas season and enjoy a sparkling reception in our piazza before your call to the grand unveiling of our Venetian feast. Under stary skies and candles flickering, indulge your eyes and taste buds with a tantelizing 3 course seated dinner and during dinner show. As the lights dim and enchanting music engulfs the room, be prepared for world class entertainment.

As the gong strikes, let your DJ take the wheel with the greatest party hits and Christmas tunes and waltz your way around the ballroom or capture the moment forever around the Fountain Room.

Dance the night away and escape the everyday until midnight strikes. So why not indulge your senses in an evening of finery and mystery in the heart of London this festive season?

# Shared parties-what's included

Exclusive company tables Sparkling reception Three course seated dinner Coffee station with mints Choice of drinks packages Static hoop performance Walk about magician Christmas casino Photo booth Professional disco and DJ Amazing ambient lighting Venetian theming and production Event design, planning and management Staffing and security Complimentary cloakroom