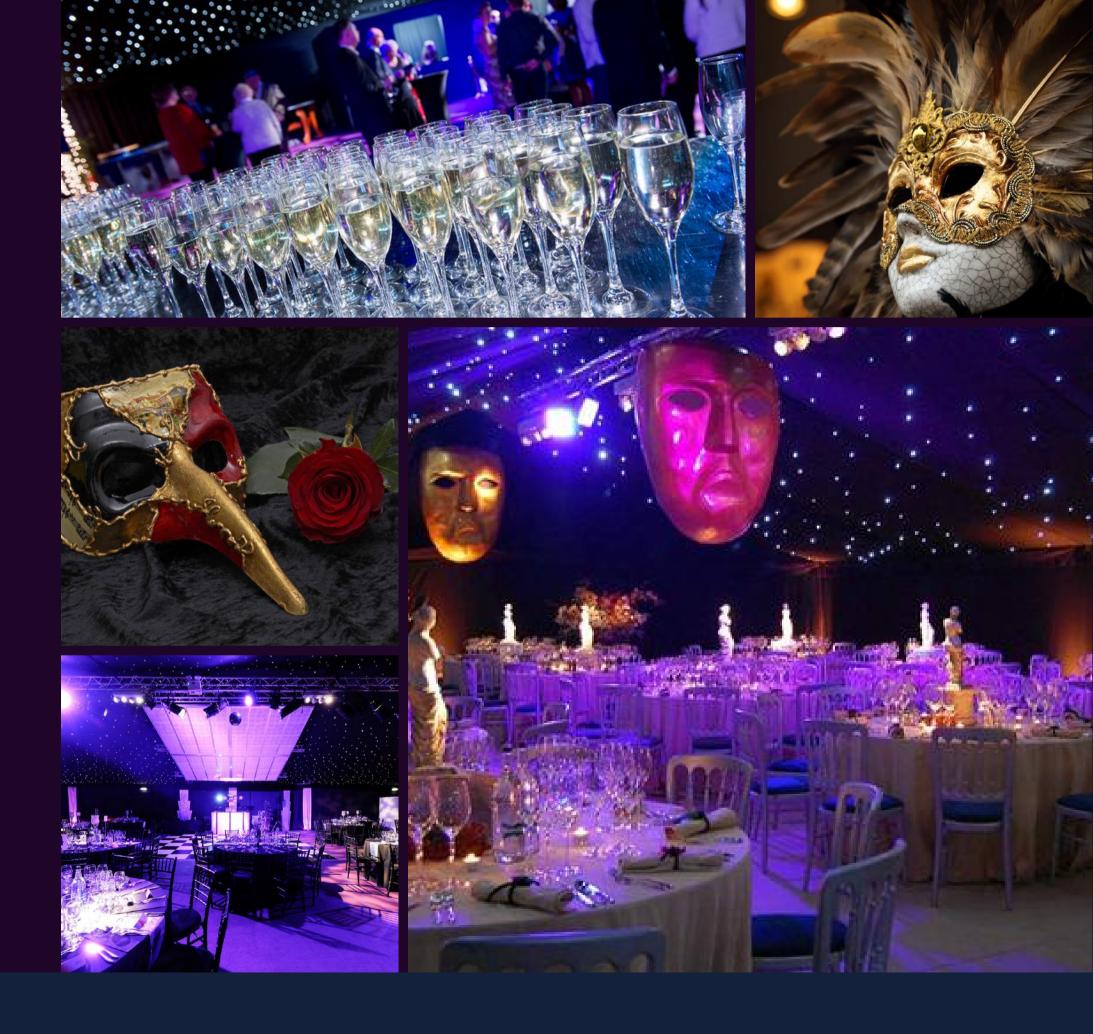

# ABOUT THE BALL

Awesome invite you to don your best mask and be transported to Venice as you begin your evening at the iconic Fountain Room. Venture through our stary night walk way to the setting of our opulent festive ball where you will experience a world of opulence, glamour and mystery.

Enter into the phantoms world this Christmas season and enjoy a sparkling reception in our piazza before your call to the grand unveiling of our Venetian feast. Under stary skies and candles flickering, indulge your eyes and taste buds with a tantelizing 3 course seated dinner and during dinner show. As the lights dim and enchanting music engulfs the room, be prepared for world class entertainment.

As the gong strikes, let your DJ take the wheel with the greatest party hits and Christmas tunes and waltz your way around the ballroom or capture the moment forever around the Fountain Room.

Dance the night away and escape the everyday until midnight strikes. So why not indulge your senses in an evening of finery and mystery in the heart of London this festive season?