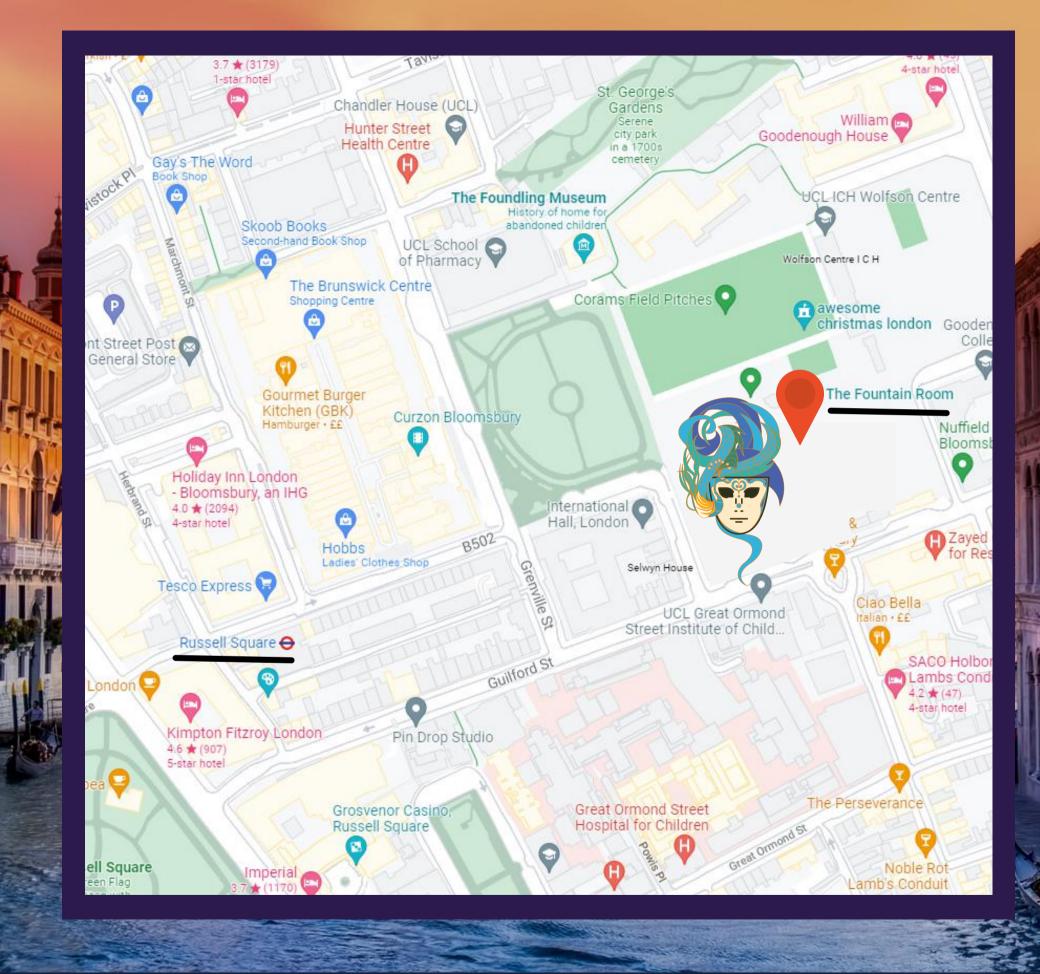

AUesome!

Fountain Room 93 Guildford street London WC1N 1DN

5  $\mathbf{O}$ 00

AUesome!

<u>Russel Square</u> (Picadilly line) - 5 minute walk

#### Euston station

(Northern, Central and Victoria Tube lines, National Rail and overground) - 10 minute walk

### Kings Cross Station

(The Circle line, the Metropolitan Line, the Hammersmith & City Line and the Victoria Line and National rail services) - 10 minute walk

> Holborn Station (Central Line) - 7 minutes