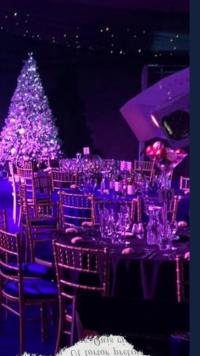

Enter into the phantoms world this Christmas season and enjoy a sparkling reception in our piazza before your call to the grand unveiling of our Venetian feast. Under stary skies and candles flickering, indulge your eyes and taste buds with a tantelizing 3 course seated dinner and during dinner show. As the lights dim and enchanting music engulfs the room, be prepared for world class entertainment.

As the gong strikes, let your DJ take the wheel with the greatest party hits and Christmas tunes and waltz your way around the ballroom or capture the moment forever around the Fountain Room.

Dance the night away and escape the everyday until midnight strikes. So why not indulge your senses in an evening of finery and mystery in the heart of London this festive season?