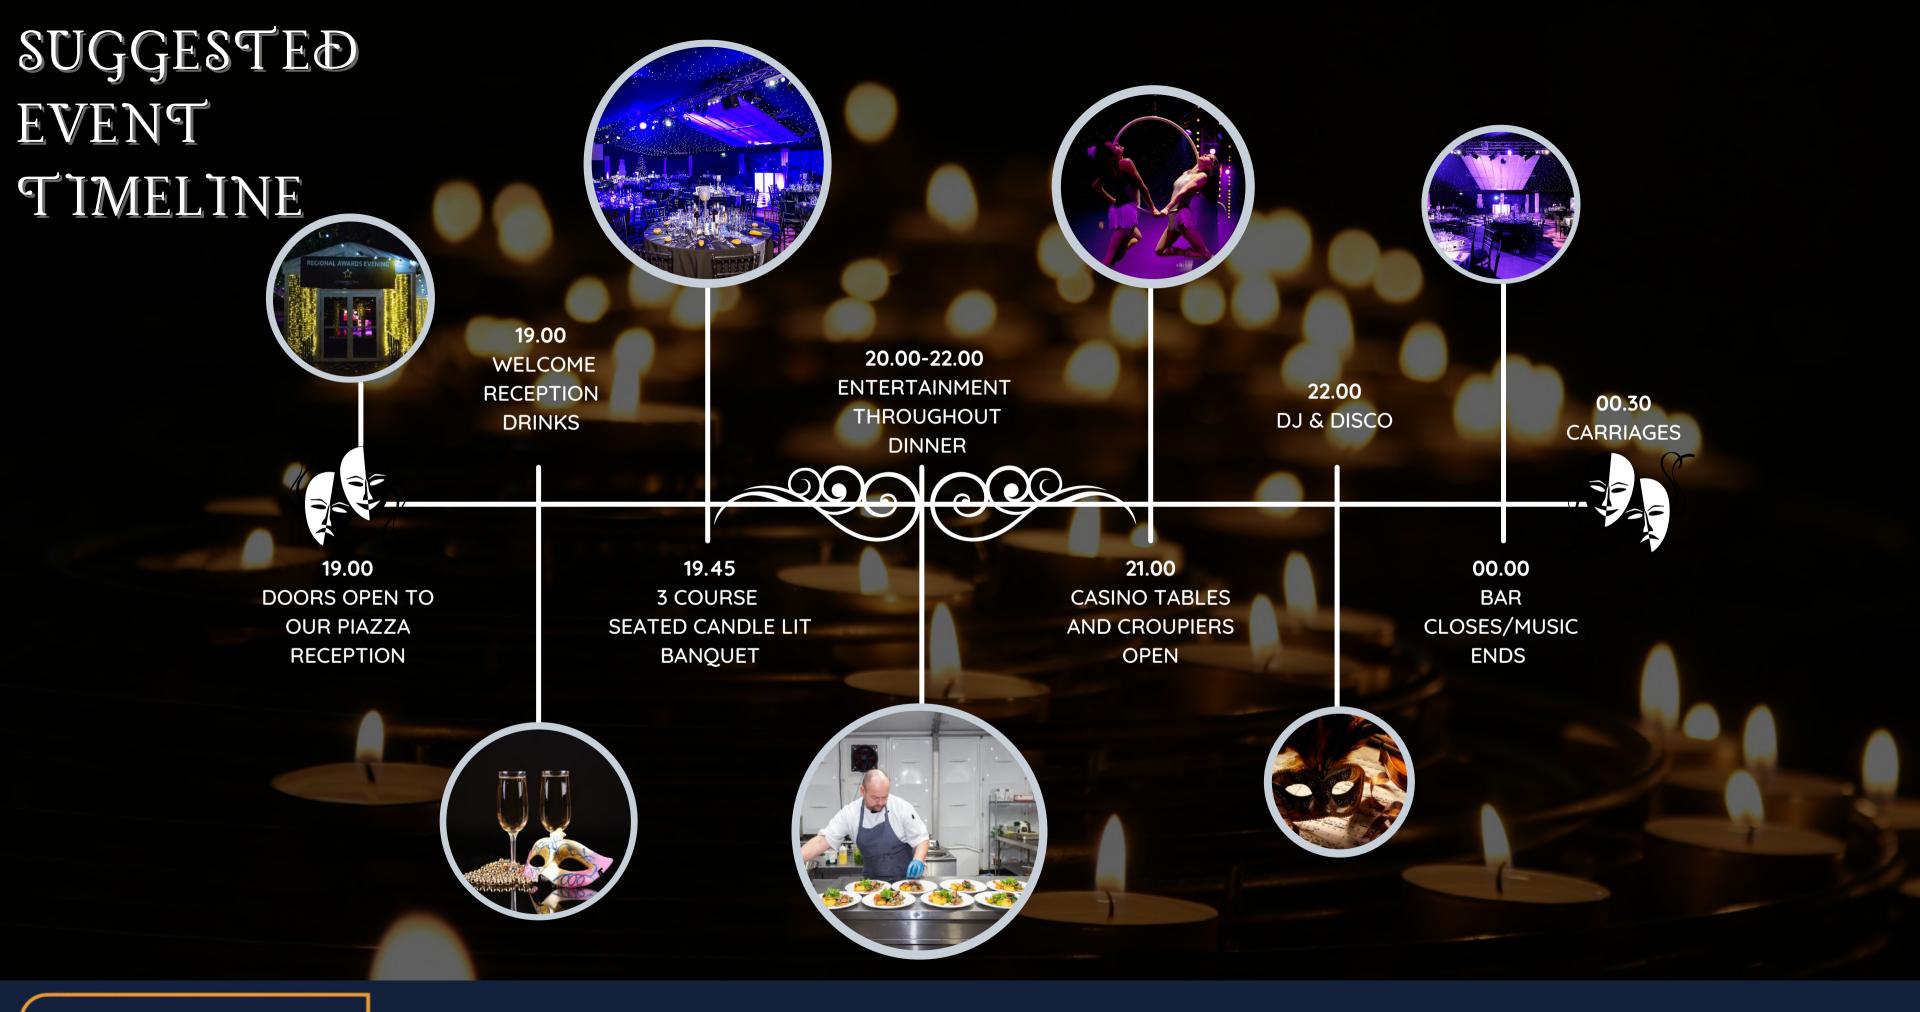

Enter into the phantoms world this Christmas season and enjoy a sparkling reception in our piazza before your call to the grand unveiling of our Venetian feast. Under stary skies and candles flickering, indulge your eyes and taste buds with a tantelizing 3 course seated dinner and during dinner show. As the lights dim and enchanting music engulfs the room, be prepared for world class entertainment.

As the gong strikes, let your DJ take the wheel with the greatest party hits and Christmas tunes and waltz your way around the ballroom or capture the moment forever around the Fountain Room.

Dance the night away and escape the everyday until midnight strikes. So why not indulge your senses in an evening of finery and mystery in the heart of London this festive season?