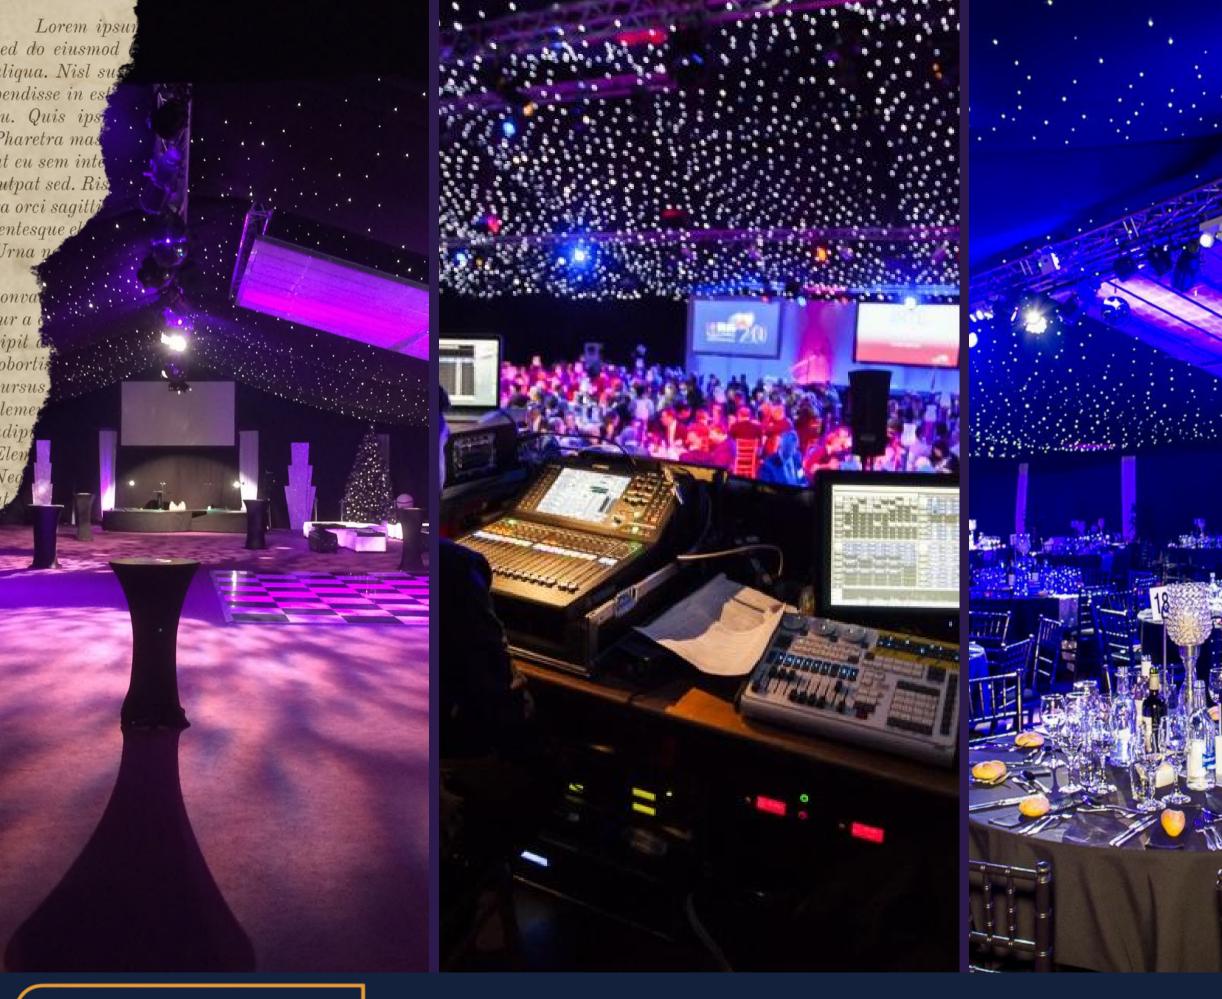

# ABOUT THE BALL

Awesome invite you to don your best mask and be transported to Venice as you begin your evening at the iconic Fountain Room. Venture through our stary night walk way to the setting of our opulent festive ball where you will experience a world of opulence, glamour and mystery.

Enter into the phantoms world this Christmas season and enjoy a sparkling reception in our piazza before your call to the grand unveiling of our Venetian feast. Under stary skies and candles flickering, indulge your eyes and taste buds with a tantelizing 3 course seated dinner and during dinner show. As the lights dim and enchanting music engulfs the room, be prepared for world class entertainment.

As the gong strikes, let your DJ take the wheel with the greatest party hits and Christmas tunes and waltz your way around the ballroom or capture the moment forever around the Fountain Room.

Dance the night away and escape the everyday until midnight strikes. So why not indulge your senses in an evening of finery and mystery in the heart of London this festive season?