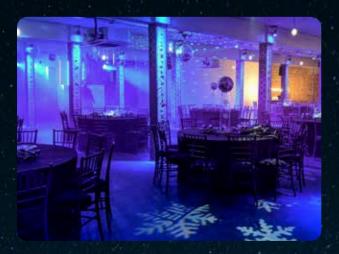

## Christmas Spaces

AT VICTORIA WAREHOUSE

Whether you're an office team of 50 or a company of 2,000, we have something for every business with six spectacular event spaces to choose from.

Each distinctive party room is steeped with the urban ambience of our industrial heritage brought to life with an illuminated light production and the glow of Christmas decor.

### THE BAYS

The Bays are our most popular party room. Built in 1932, this quirky space certainly embraces its rich history and contemporary twist in design.

Features such as animated neon lights and disco balls give this party room a truly unique atmosphere.