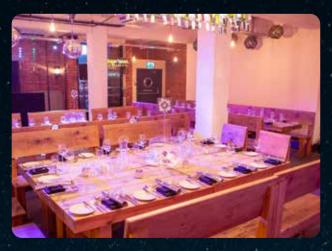

### THE BAYS

The Bays are our most popular party room. Built in 1932, this quirky space certainly embraces its rich history and contemporary twist in design.

Features such as animated neon lights and disco balls give this party room a truly unique atmosphere.

CAPACITY THREE-COURSE MEAL: Up to 190 people

CAPACITY STREET FOOD STYLE: Up to 400 people