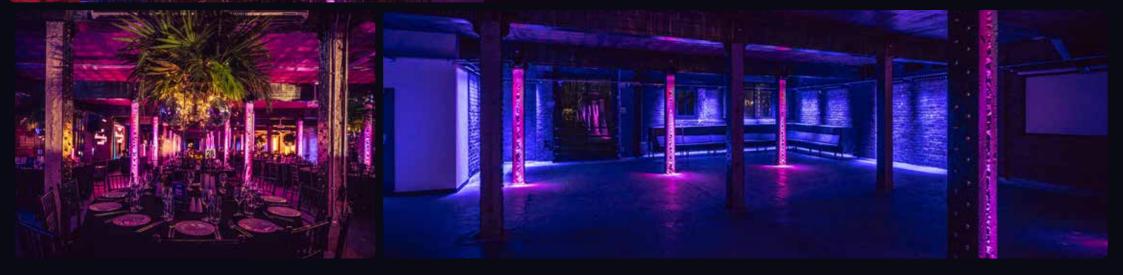

## Christmas Spaces

AT VICTORIA WAREHOUSE

Whether you're an office team of 50 or a company of 2,000, we have something for every business with six spectacular event spaces to choose from.

Each distinctive party room is steeped with the urban ambience of our industrial heritage brought to life with an illuminated light production and the glow of Christmas decor.

### THE BAYS

The Bays are our most popular party room. Built in 1932, this quirky space certainly embraces its rich history and contemporary twist in design.

Features such as animated neon lights and disco balls give this party room a truly unique atmosphere.

### THE ARCHIVES

Down in the basement, The Archives has a raw and industrial charm.

A world away from your stereotypical, stuffy function room. With stripped back brickwork and funky décor, it's the perfect space for a relaxed festive celebration.