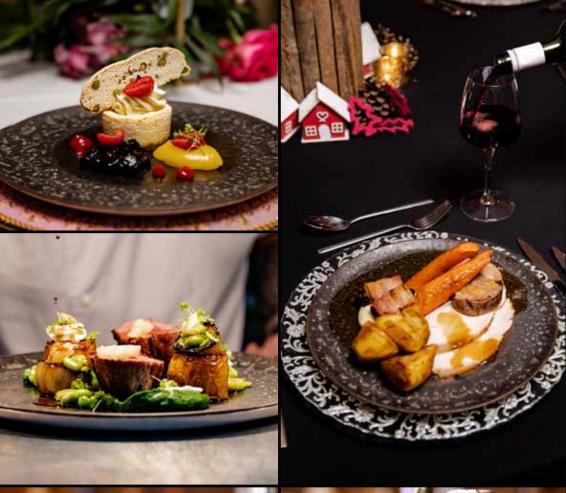

### Hospitality is our speciality.

At Victoria Warehouse, we're proud to work with award-winning caterers and carefully craft out two menu offerings that will kick your party off in style.

You can either choose from an indulgent three course meal with all the trimmings or a street food style serving allowing a more relaxed style of grazing.

"Thank you so much for hosting Kidscan at our Winter Ball last week, we had amazing feedback on the street food buffet"

- KIDSCAN

Parsnip Soup Roasted Maitake Mushrooms & Roscoff Onions on Toast (V)

Confit Salmon Roasted Red Pepper, Nduja & Saffron Risotto

Breaded Baron Bigod Poached Pear, Caramelized Quince Puree, Radicchio & Watercress Salad

Pressed Ham Hock Terrine Parsley Emulsion, Kohlrabi Remoulade & Pickled Beetroot

### **Roast Bronze Turkey Breast**

Leg Ballotine, Duck Fat Roasted Potatoes, Bacon Wrapped Dates, Celeriac Puree, Roast Carrots, Brussel Sprouts, Cranberry & Turkey Gravy

### **Pan Fried Duck Breast**

Kabocha Puree, Toasted Pumkin Seeds, Confit Hispi Cabbage, Red Wine Poached Salsify, Gremolata, Duck Sauce

### Chestnut, Wild Mushroom & Blue Cheese Wellington,

Creamed Parsnips, Cavolo Nero, Fondant Potato (V)

### **Roast Hake Fillet**

Crab Croquette, Samphire, Pak Choi, Bisque & Chive Oil