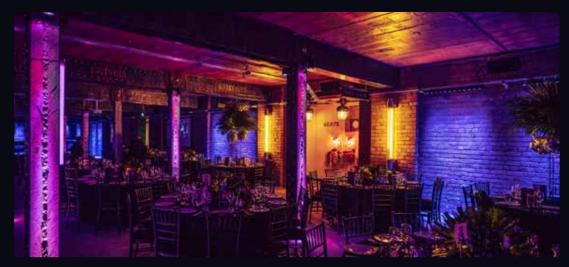

### THE ARCHIVES

Down in the basement, The Archives has a raw and industrial charm.

A world away from your stereotypical, stuffy function room. With stripped back brickwork and funky décor, it's the perfect space for a relaxed festive celebration.

CAPACITY THREE-COURSE MEAL: Up to 210 people

CAPACITY STREET FOOD STYLE: Up to 350 people