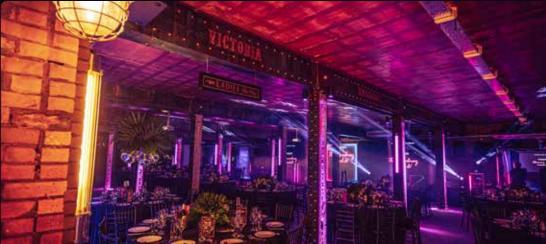

### THE CELLARS

Keep the good times rolling with neon lights and celebratory vibes.

Laid back, charming and unique in style, The Cellars is the place to be if you want to get everyone dancing. You supply the moves, and we'll take care of the rest.

CAPACITY THREE-COURSE MEAL: Up to 170 people

CAPACITY STREET FOOD STYLE: Up to 300 people