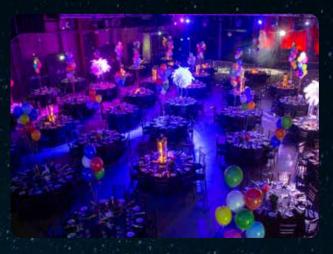

### THE COTTON SHEDS

Draped head to toe in industrialist aesthetics, The Cotton Sheds regularly host enthralling shows & spectaculars.

This famous space, spread out across two levels, has been home to events produced by top brands such as Nike, Heineken and Facebook. Backed by the passion and expertise of our team, the venue offers everything you need to pull off all your Christmas party wishes!

CAPACITY THREE-COURSE MEAL: Up to 900 people

CAPACITY STREET FOOD STYLE: Up to 2500 people

Discover the Tobacco Stores this Christmas, a recently-developed dual event space steeped in industrial history with iconic views of city landmarks.