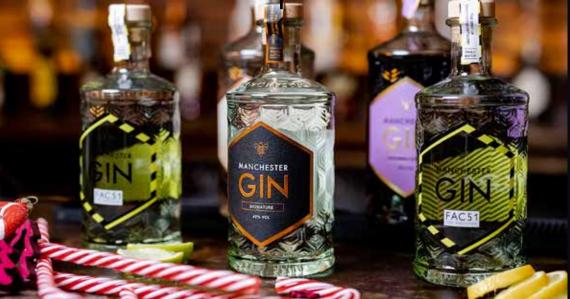

### CHRISTMAS DRINKS PACKAGES 2023

Bronze fackage

- Unlimited single house spirit & mixers
- Bottled beers and ciders
- House wines
- Soft drinks

£52 per person

Valid 7pm-1am

Additional hour £8 per person

Silver fackage

- Unlimited single house spirit & mixers
- Premium bottled beers and ciders
- Variety of wines
- Prosecco
- Soft drinks

£58.50 per person

Valid 7pm-1am

Additional hour £9 per person

- Utimate fackage

- · Unlimited single premium spirit & mixers
- Local spirits from the Spirit Distillery of Manchester
- · Locally brewed beers from Seven Bro7hers brewery
- Variety of bottled beers and ciders
- Broad selection of wines
- Prosecco
- · A choice of two cocktails
- Soft drinks