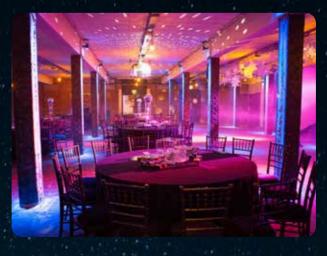

## Christmas Spaces

AT VICTORIA WAREHOUSE

Whether you're an office team of 50 or a company of 2,000, we have something for every business with six spectacular event spaces to choose from.

Each distinctive party room is steeped with the urban ambience of our industrial heritage brought to life with an illuminated light production and the glow of Christmas decor.

### THE ARCHIVES

Down in the basement, The Archives has a raw and industrial charm.

A world away from your stereotypical, stuffy function room. With stripped back brickwork and funky décor, it's the perfect space for a relaxed festive celebration.